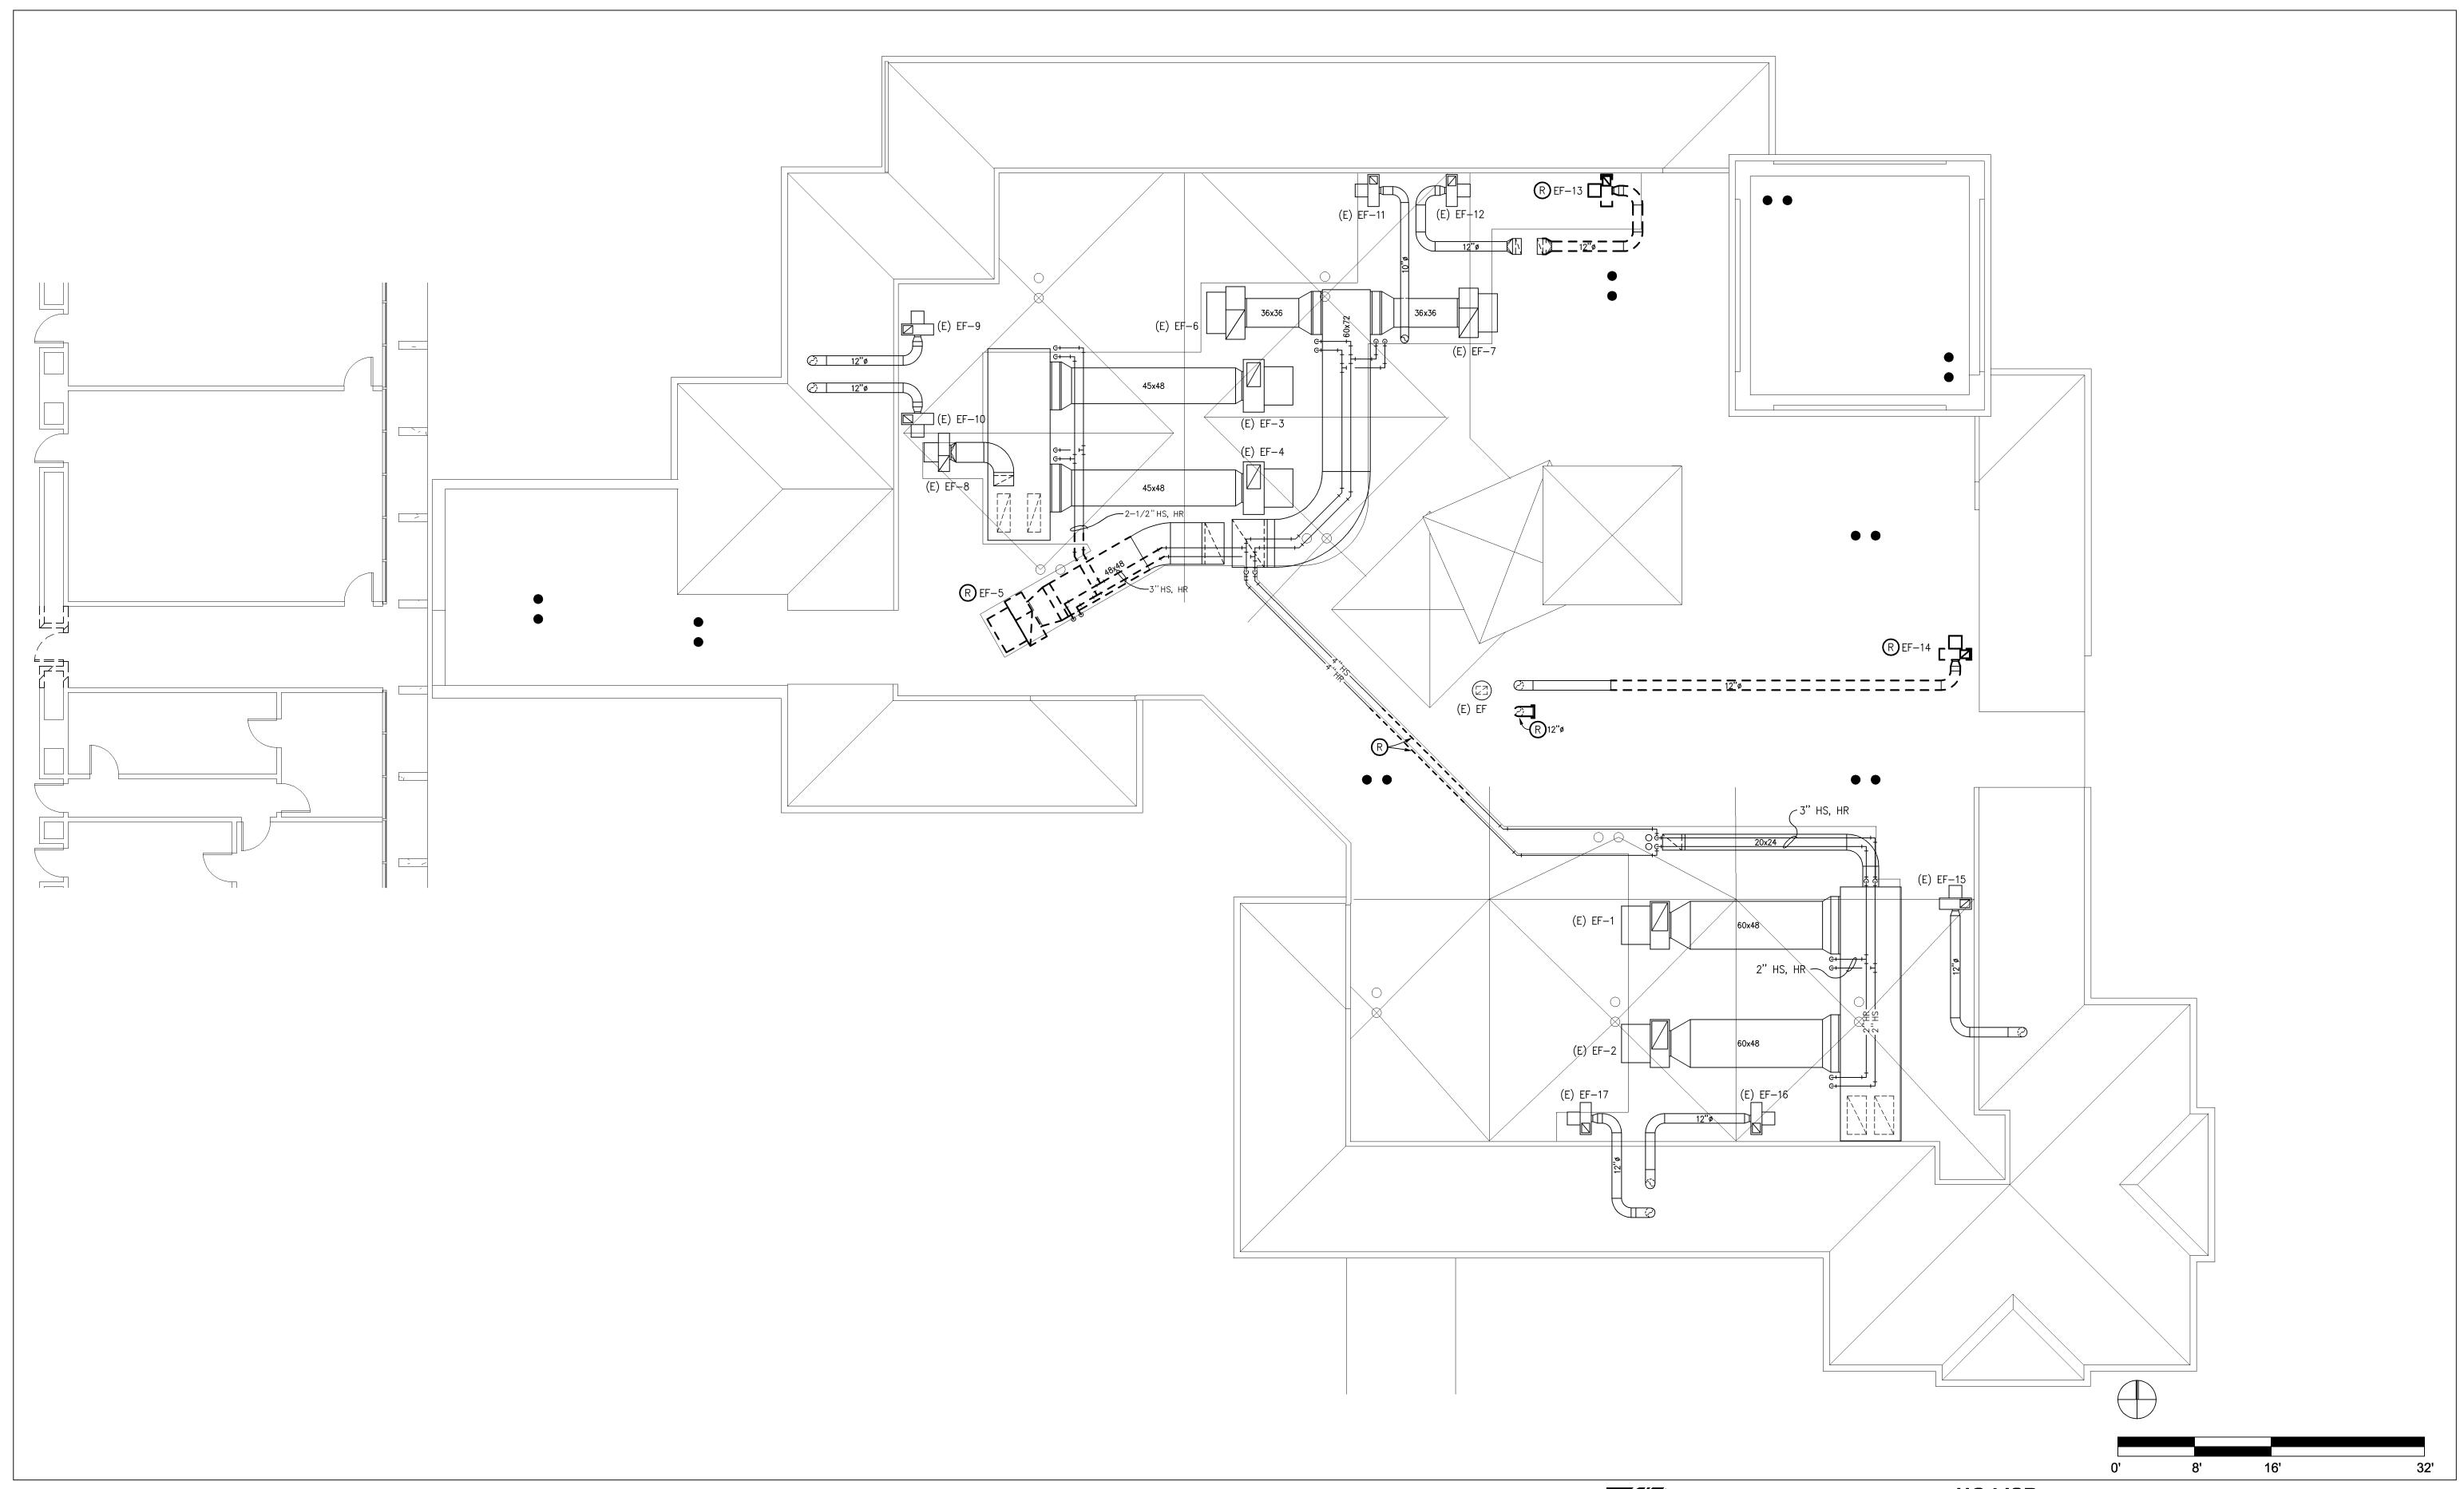

### **UO LISB**

Lewis Integrative Science Building

Preliminary Schematic Design August 20, 2009

A-4
STREISINGER ROOF CONNECTION ROOF PLAN

HDR | 1001 SW 5th Avenue | Suite 1900 | Portland, Oregon 97204 | 503.423.3800 THA | 733 SW Oak Street | Suite 100 | Portland, Oregon 97205 | 503.227.1254