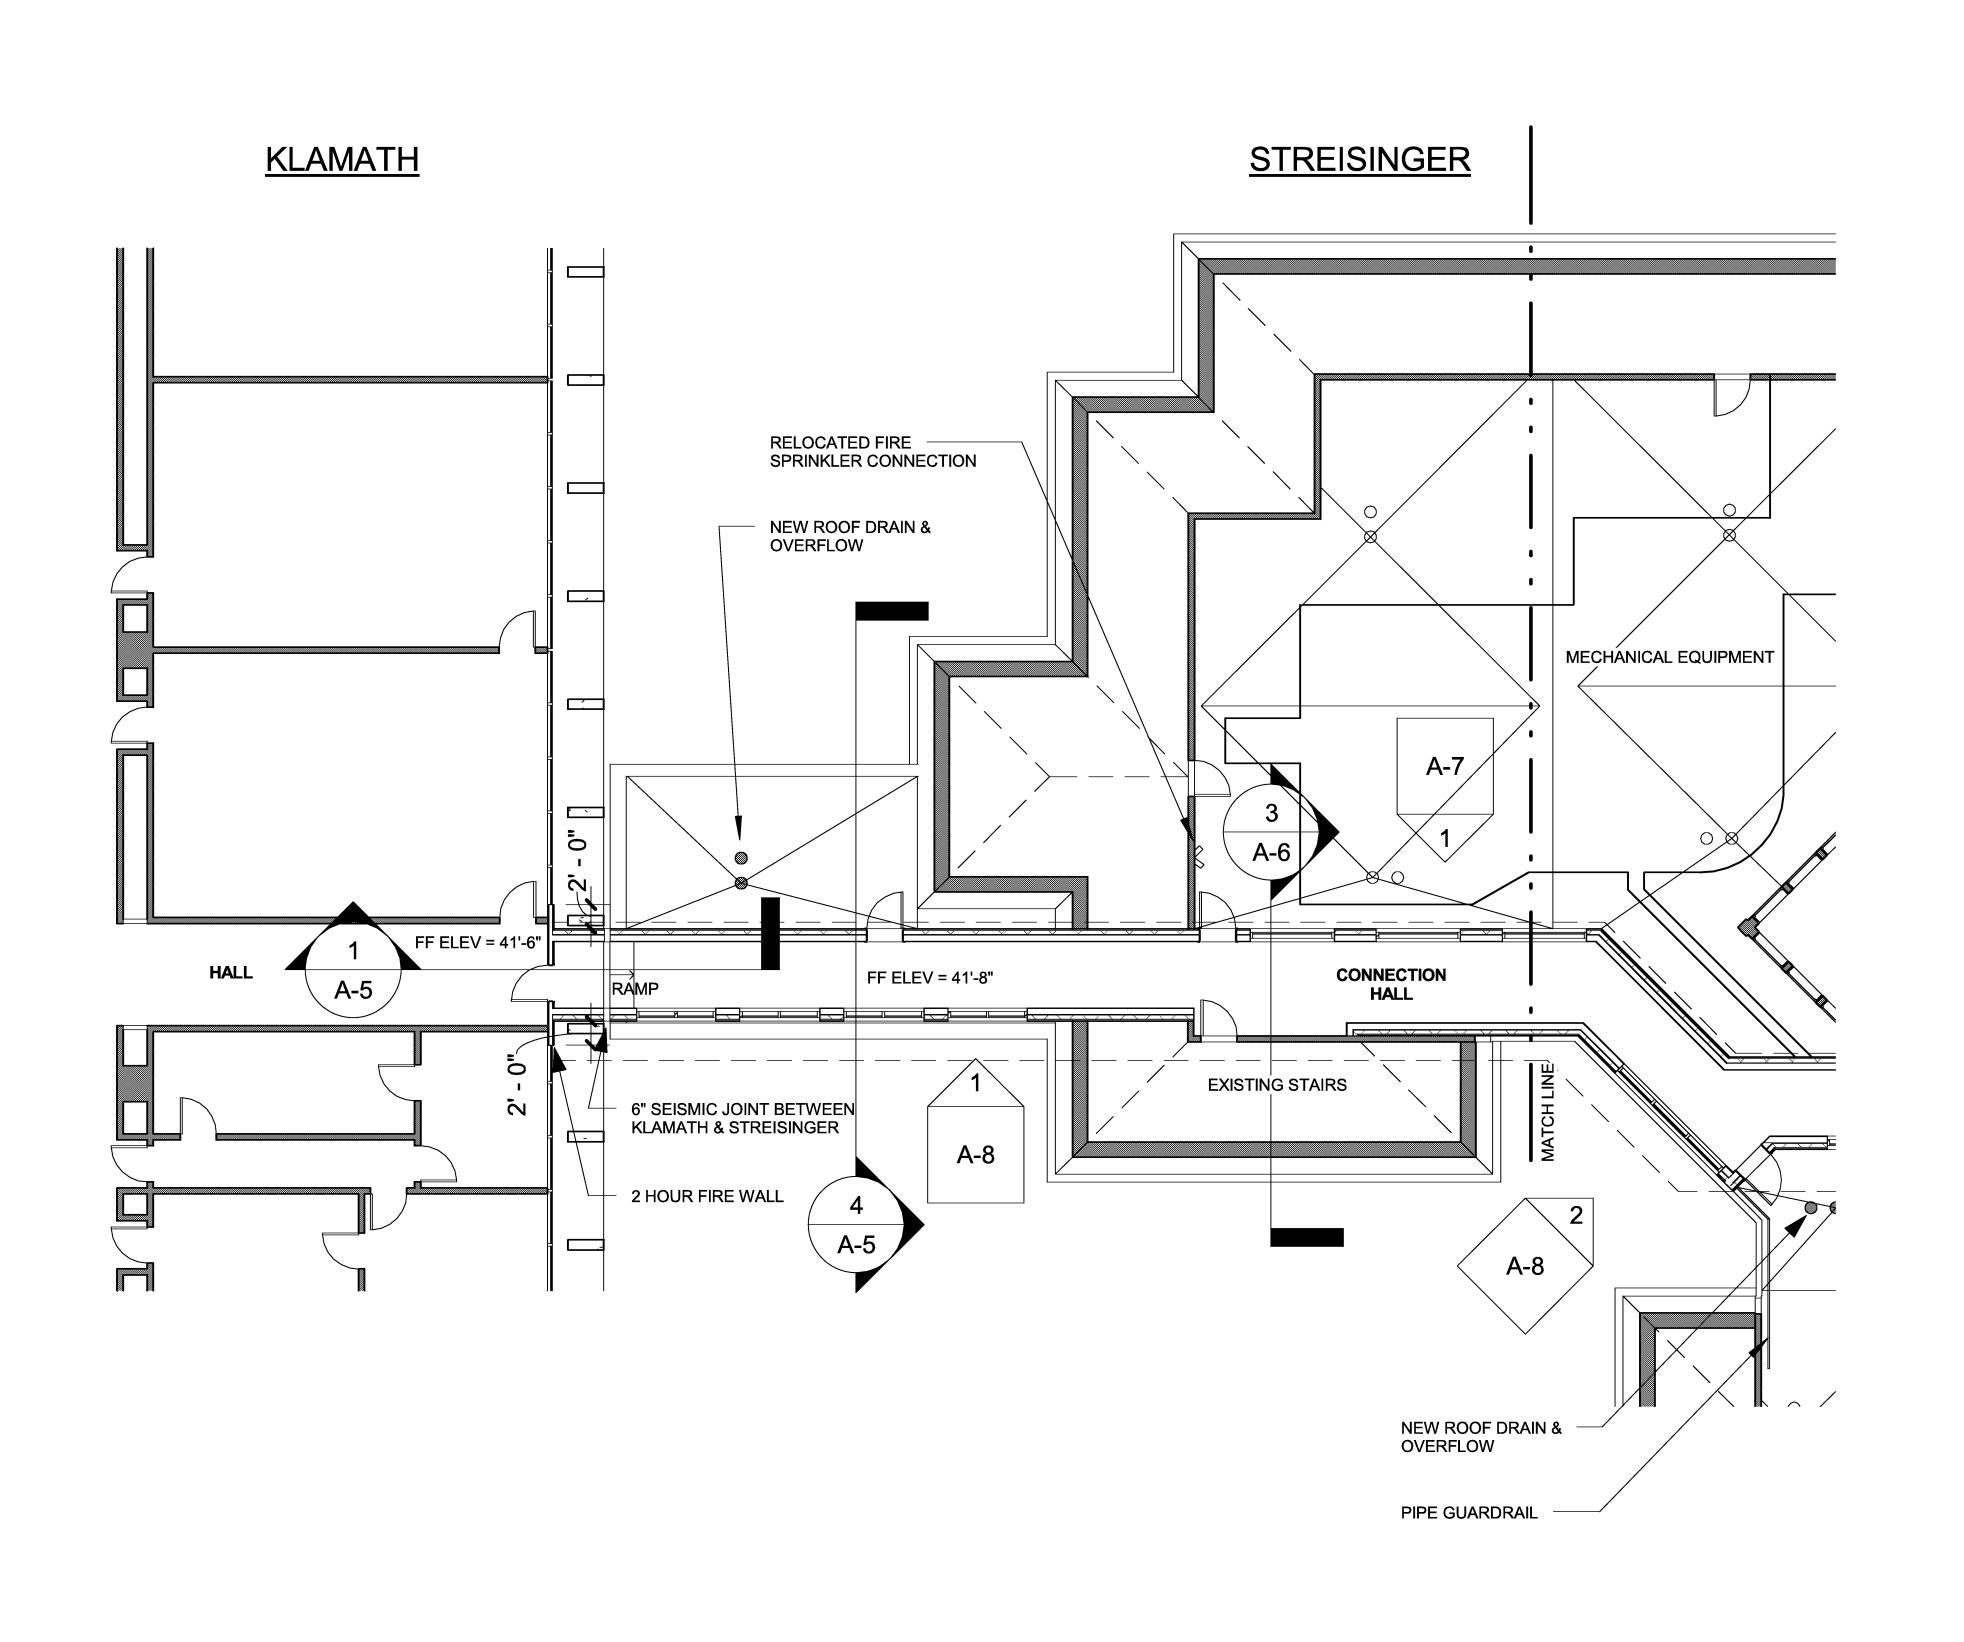

## **UO LISB**

Lewis Integrative Science Building

Preliminary Schematic Design August 20, 2009 A-3
STREISINGER ROOF CONNECTION FLOOR PLAN (WEST)

HDR | 1001 SW 5th Avenue | Suite 1900 | Portland, Oregon 97204 | 503.423.3800 THA | 733 SW Oak Street | Suite 100 | Portland, Oregon 97205 | 503.227.1254