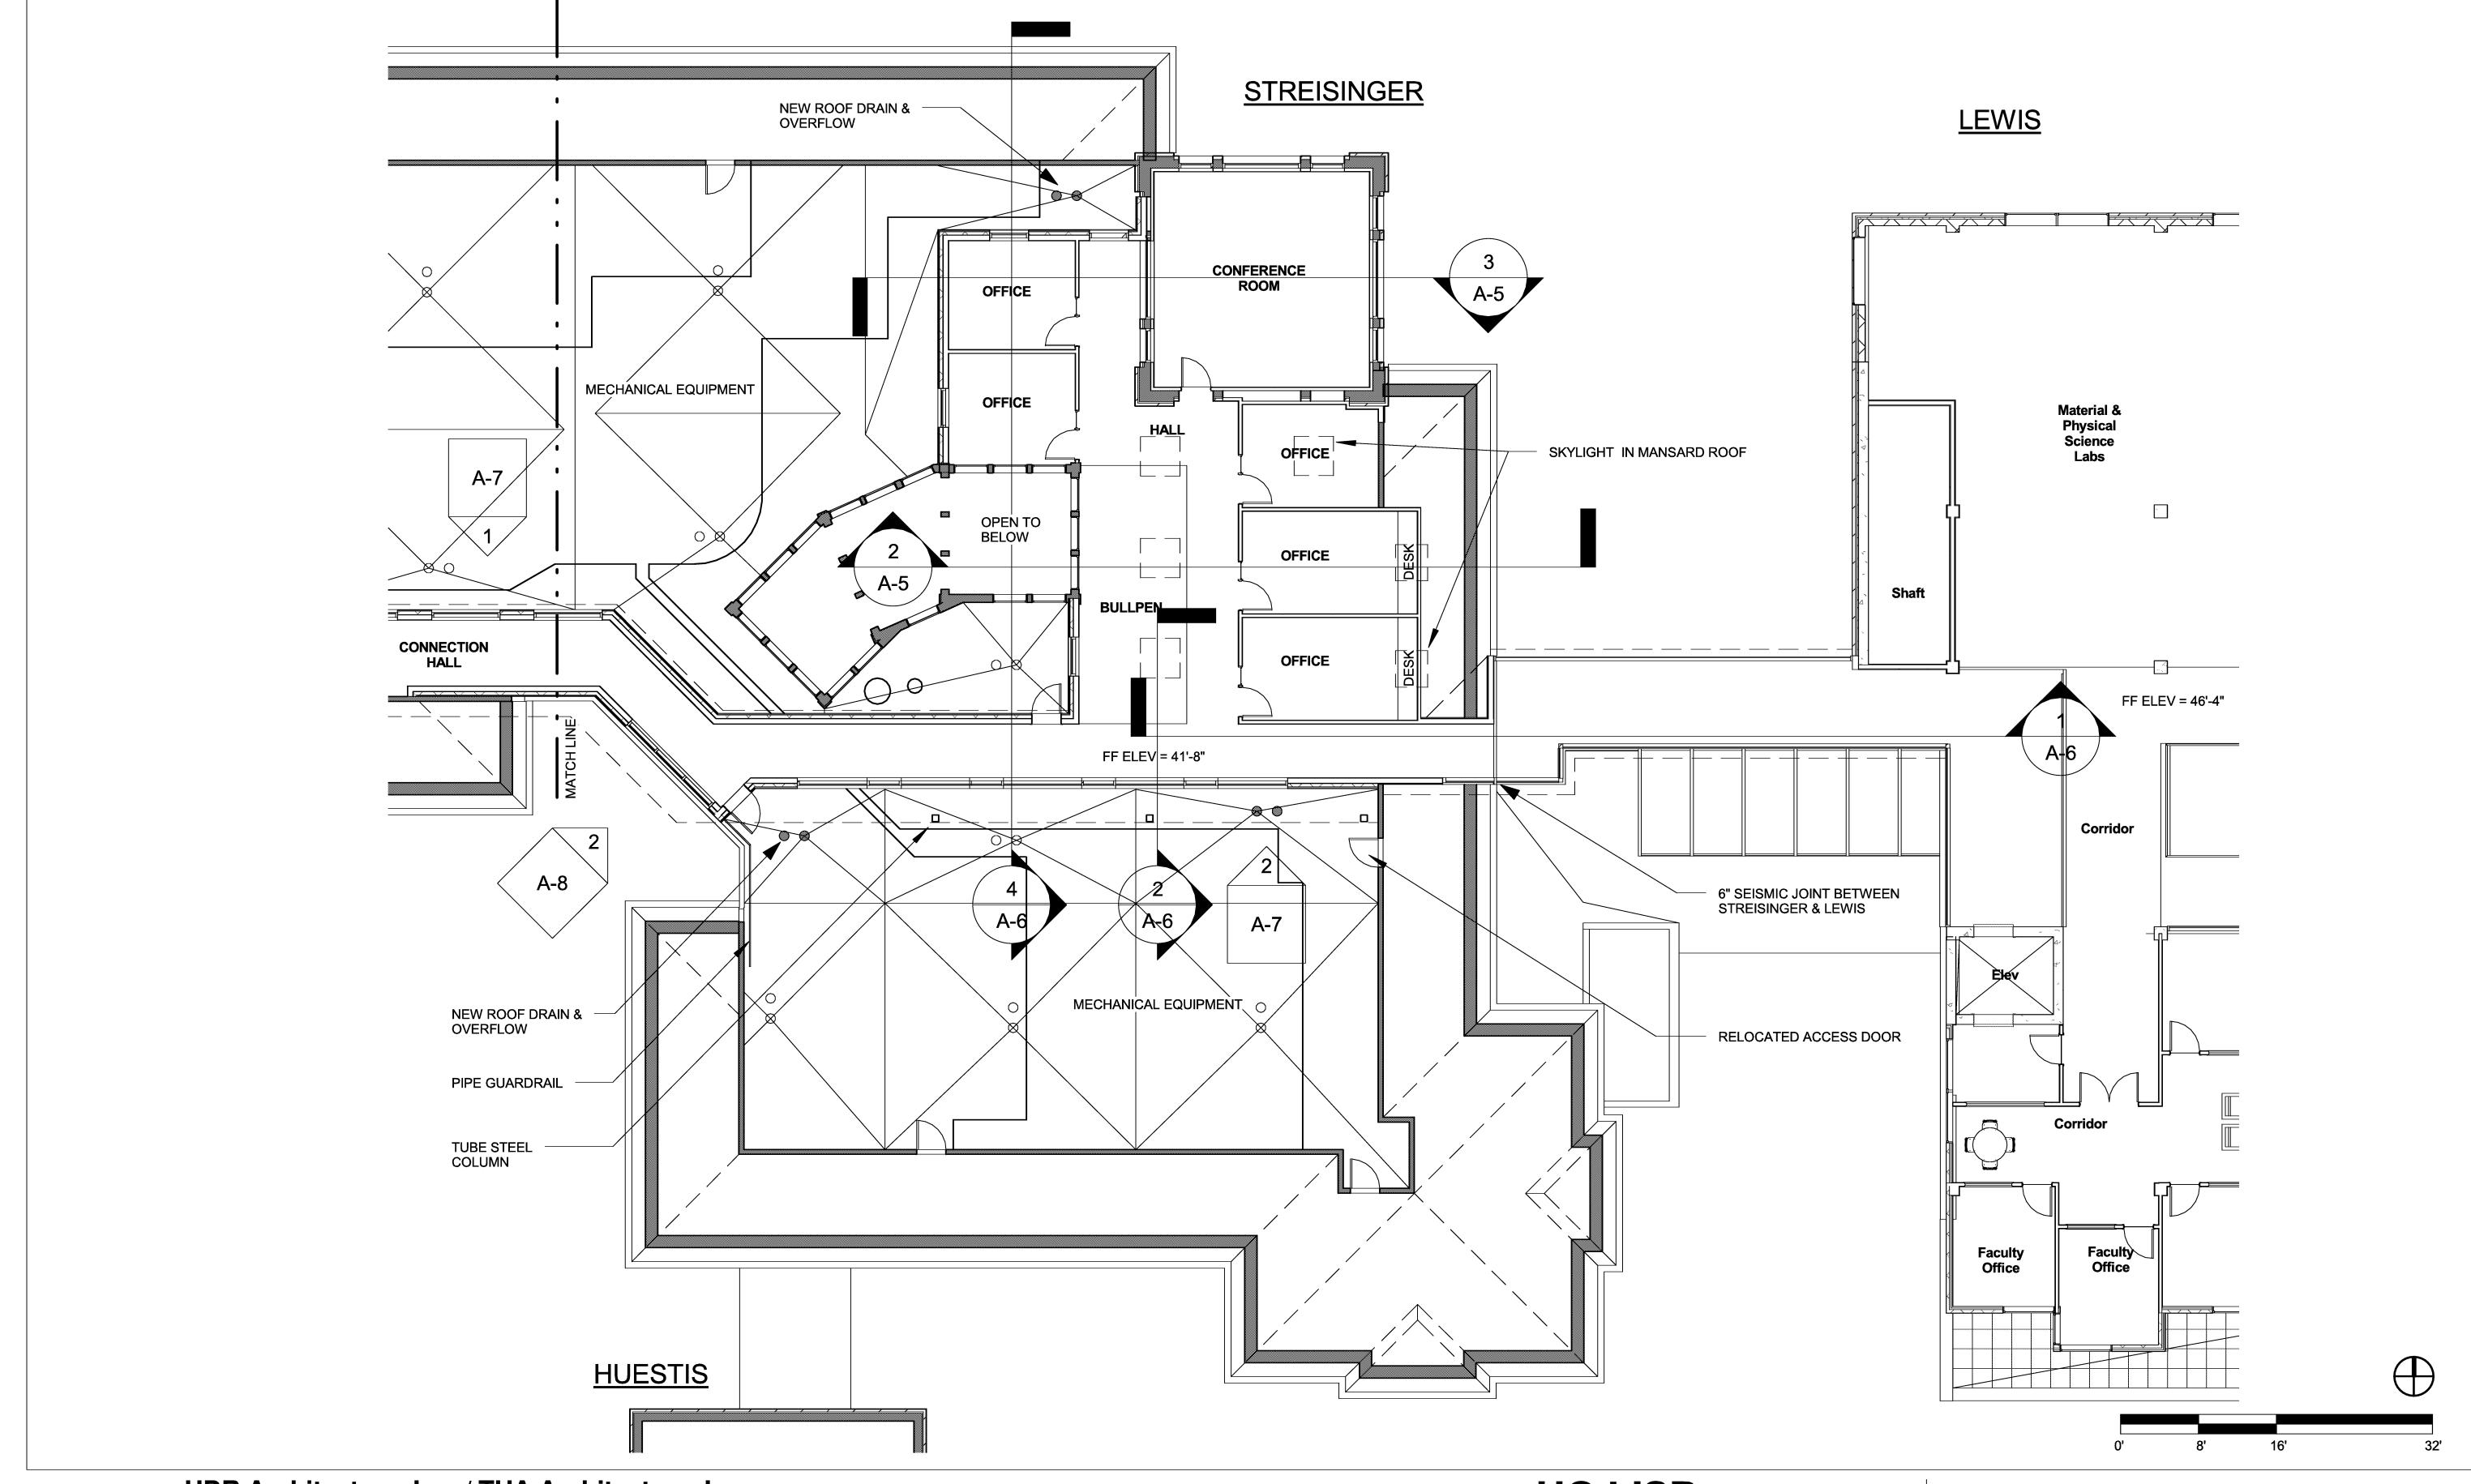

# **UO LISB**

Lewis Integrative Science Building

Preliminary Schematic Design August 20, 2009 A-2
STREISINGER ROOF CONNECTION FLOOR PLAN (EAST)

HDR | 1001 SW 5th Avenue | Suite 1900 | Portland, Oregon 97204 | 503.423.3800 THA | 733 SW Oak Street | Suite 100 | Portland, Oregon 97205 | 503.227.1254