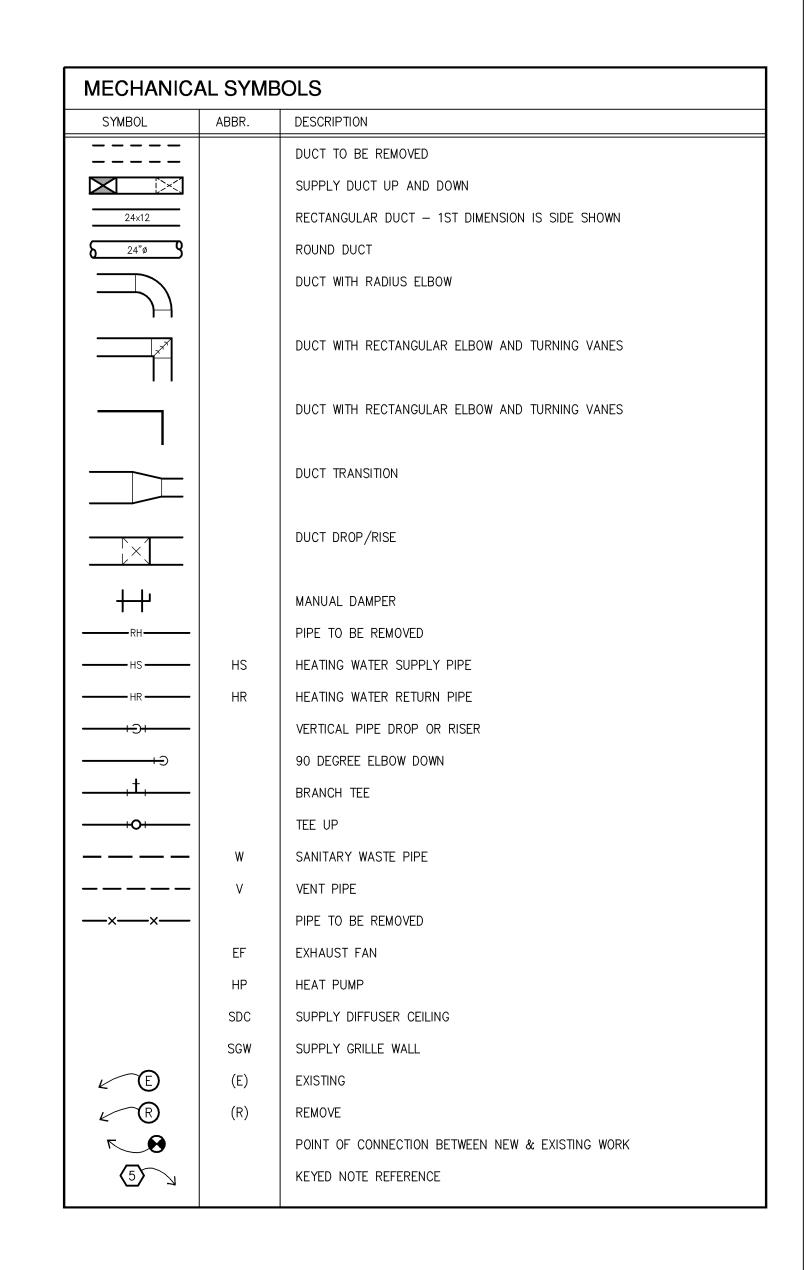

### **UO LISB**

Lewis Integrative Science Building

Preliminary Schematic Design August 20, 2009

A-8
STREISINGER ROOF CONNECTION ELEVATIONS

| MECHANICAL SHEET INDEX |                                         |
|------------------------|-----------------------------------------|
| SHEET NO.              | SHEET TITLE                             |
| M-1                    | SYMBOLS LIST, SCHEDULES & SHEET INDEX   |
| M-2                    | THIRD FLOOR - HVAC DEMOLITION           |
| M-3                    | THIRD FLOOR - HVAC NEW                  |
| M-4                    | ROOF LEVEL - HVAC DEMOLITION            |
| M-5                    | ROOF LEVEL - HVAC NEW                   |
| M-6                    | THIRD FLOOR - PLUMBING DEMOLITION & NEW |
| M-7                    | ROOF LEVEL - PLUMBING DEMOLITION & NEW  |