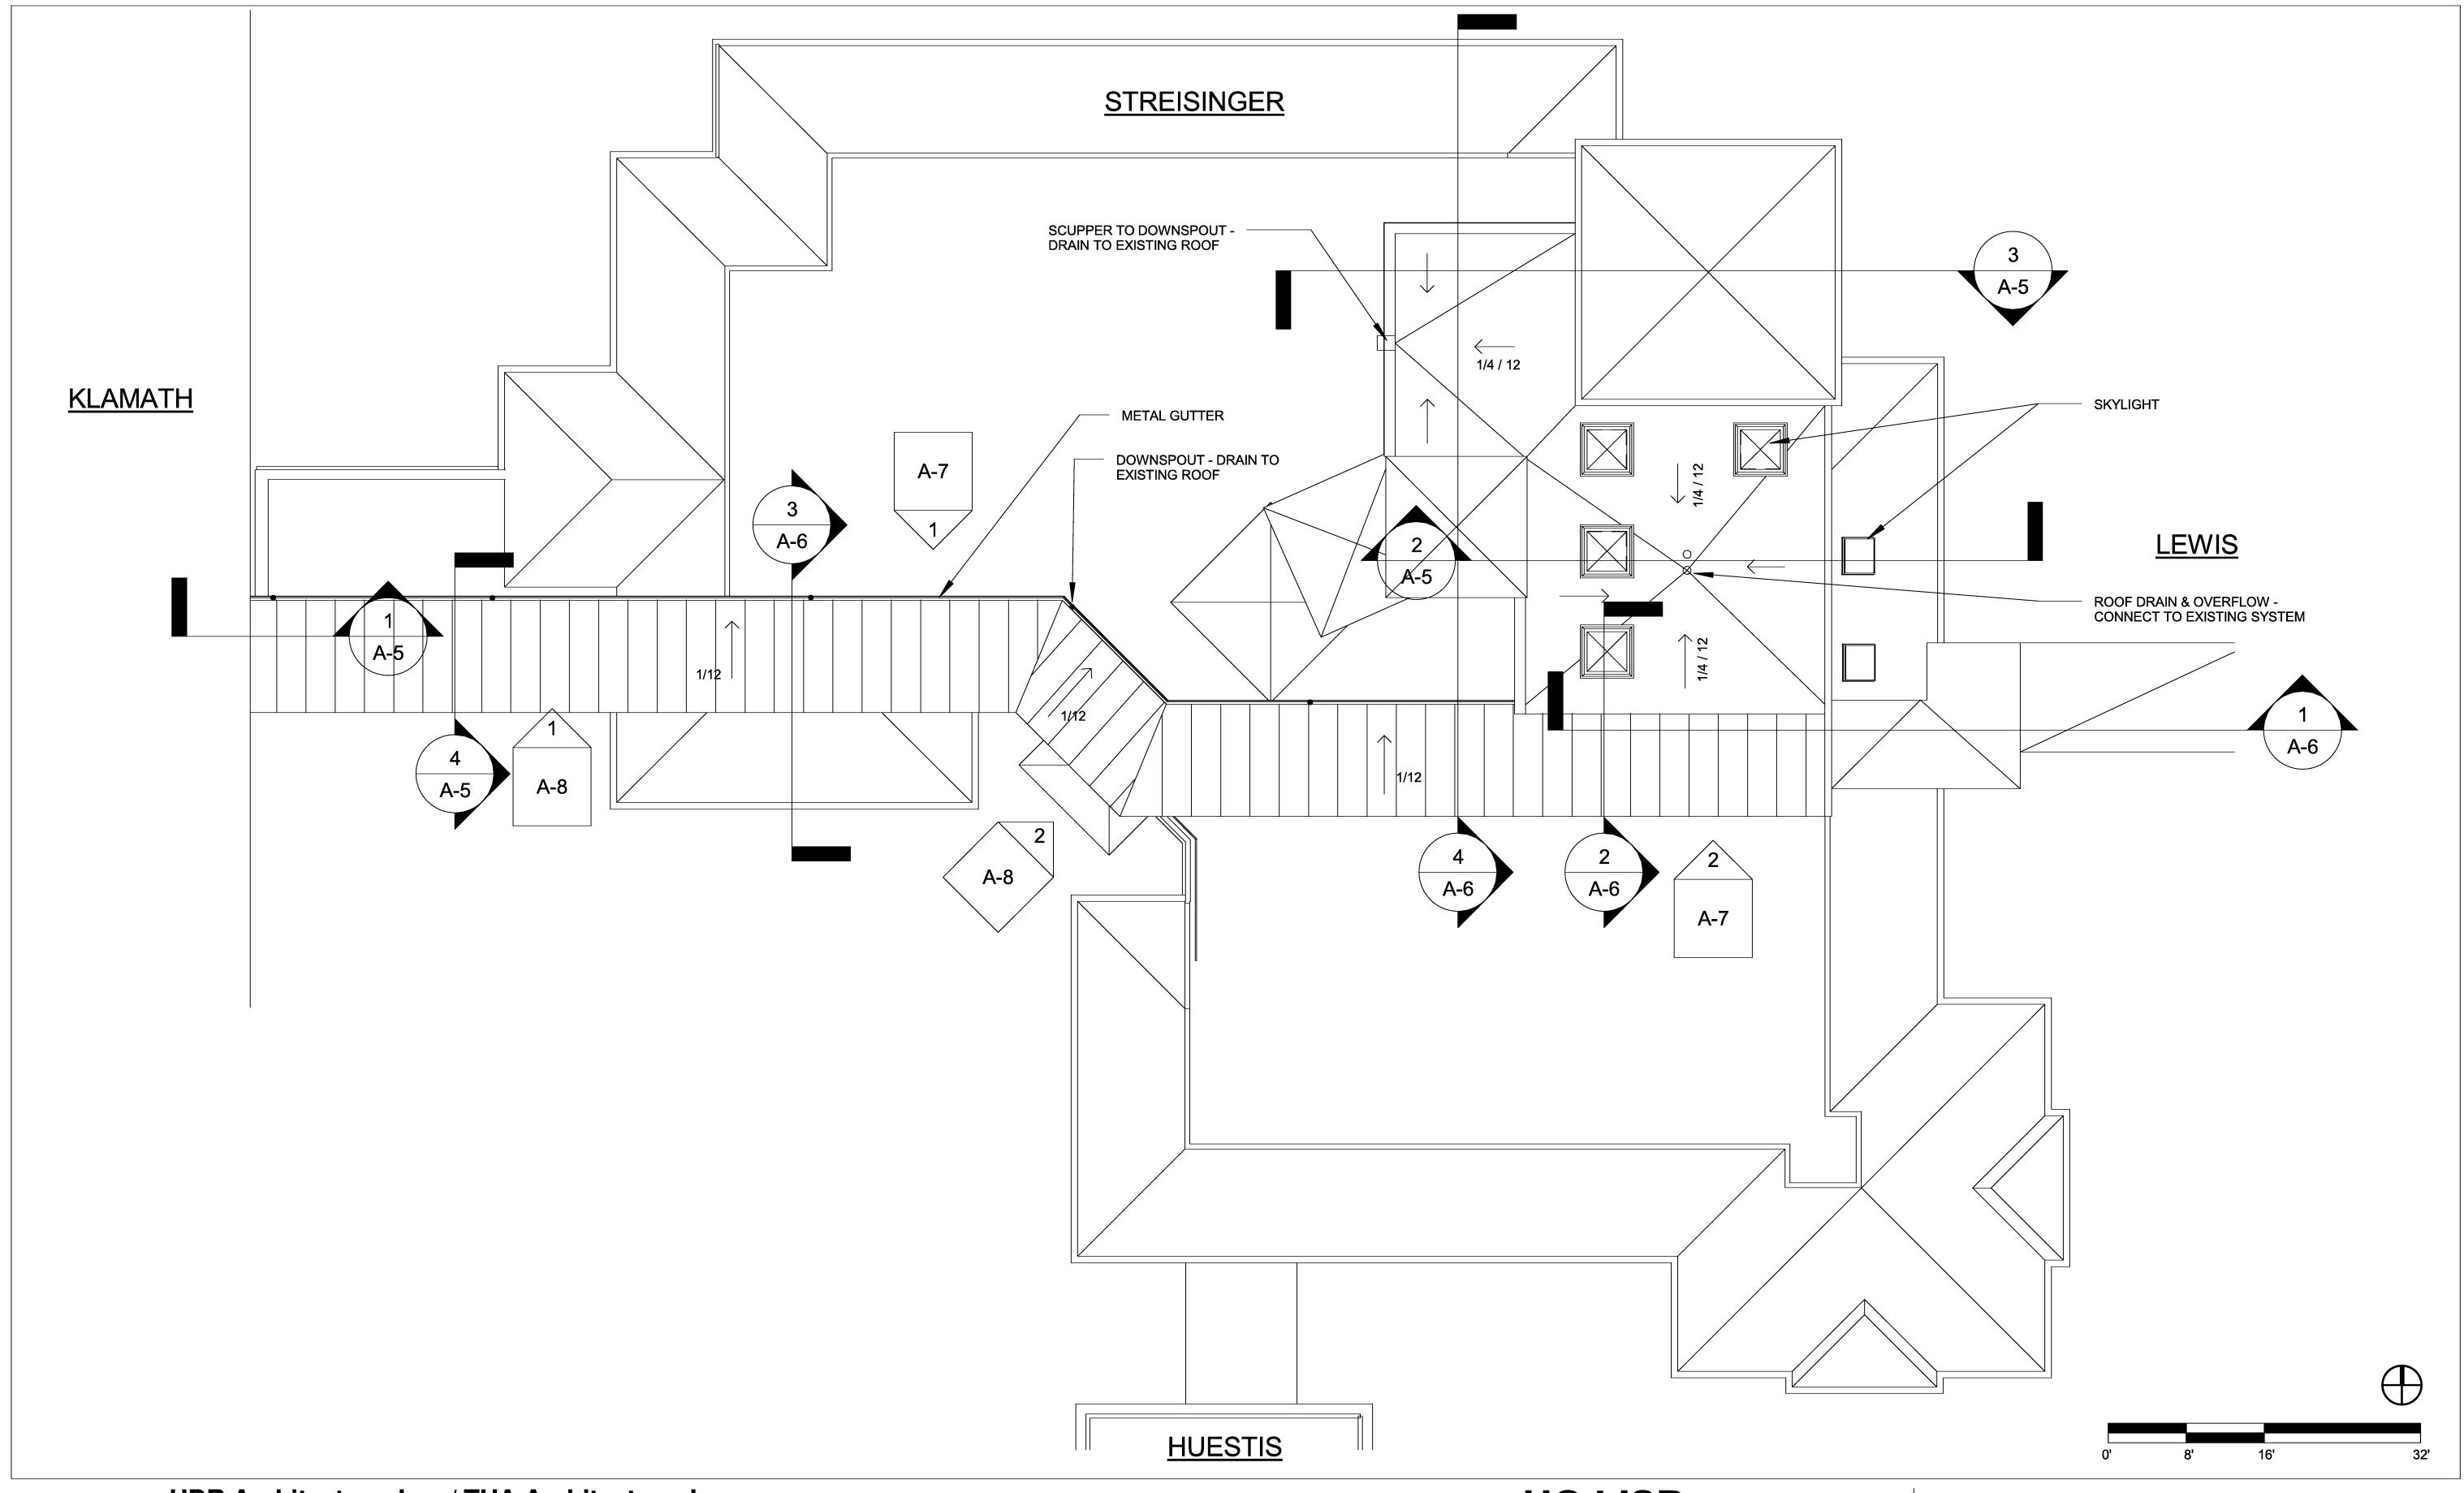

### **UO LISB**

Lewis Integrative Science Building

Preliminary Schematic Design August 20, 2009

A-4
STREISINGER ROOF CONNECTION ROOF PLAN

HDR | 1001 SW 5th Avenue | Suite 1900 | Portland, Oregon 97204 | 503.423.3800 THA | 733 SW Oak Street | Suite 100 | Portland, Oregon 97205 | 503.227.1254