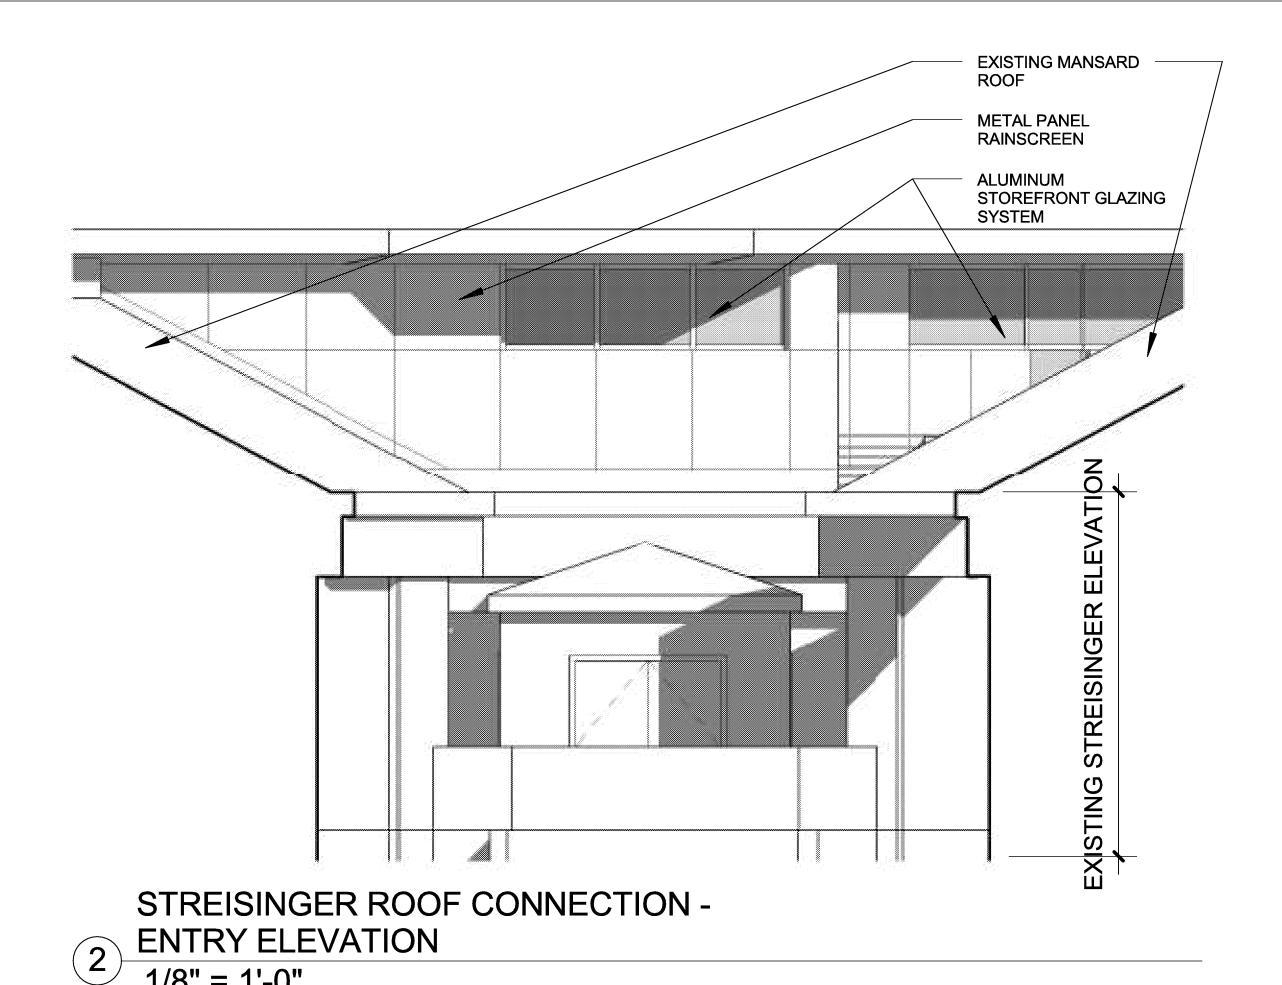

## **UO LISB**

Lewis Integrative Science Building

Preliminary Schematic Design August 20, 2009

A-1
STREISINGER ROOF CONNECTION DEMO PLAN

HDR | 1001 SW 5th Avenue | Suite 1900 | Portland, Oregon 97204 | 503.423.3800 THA | 733 SW Oak Street | Suite 100 | Portland, Oregon 97205 | 503.227.1254