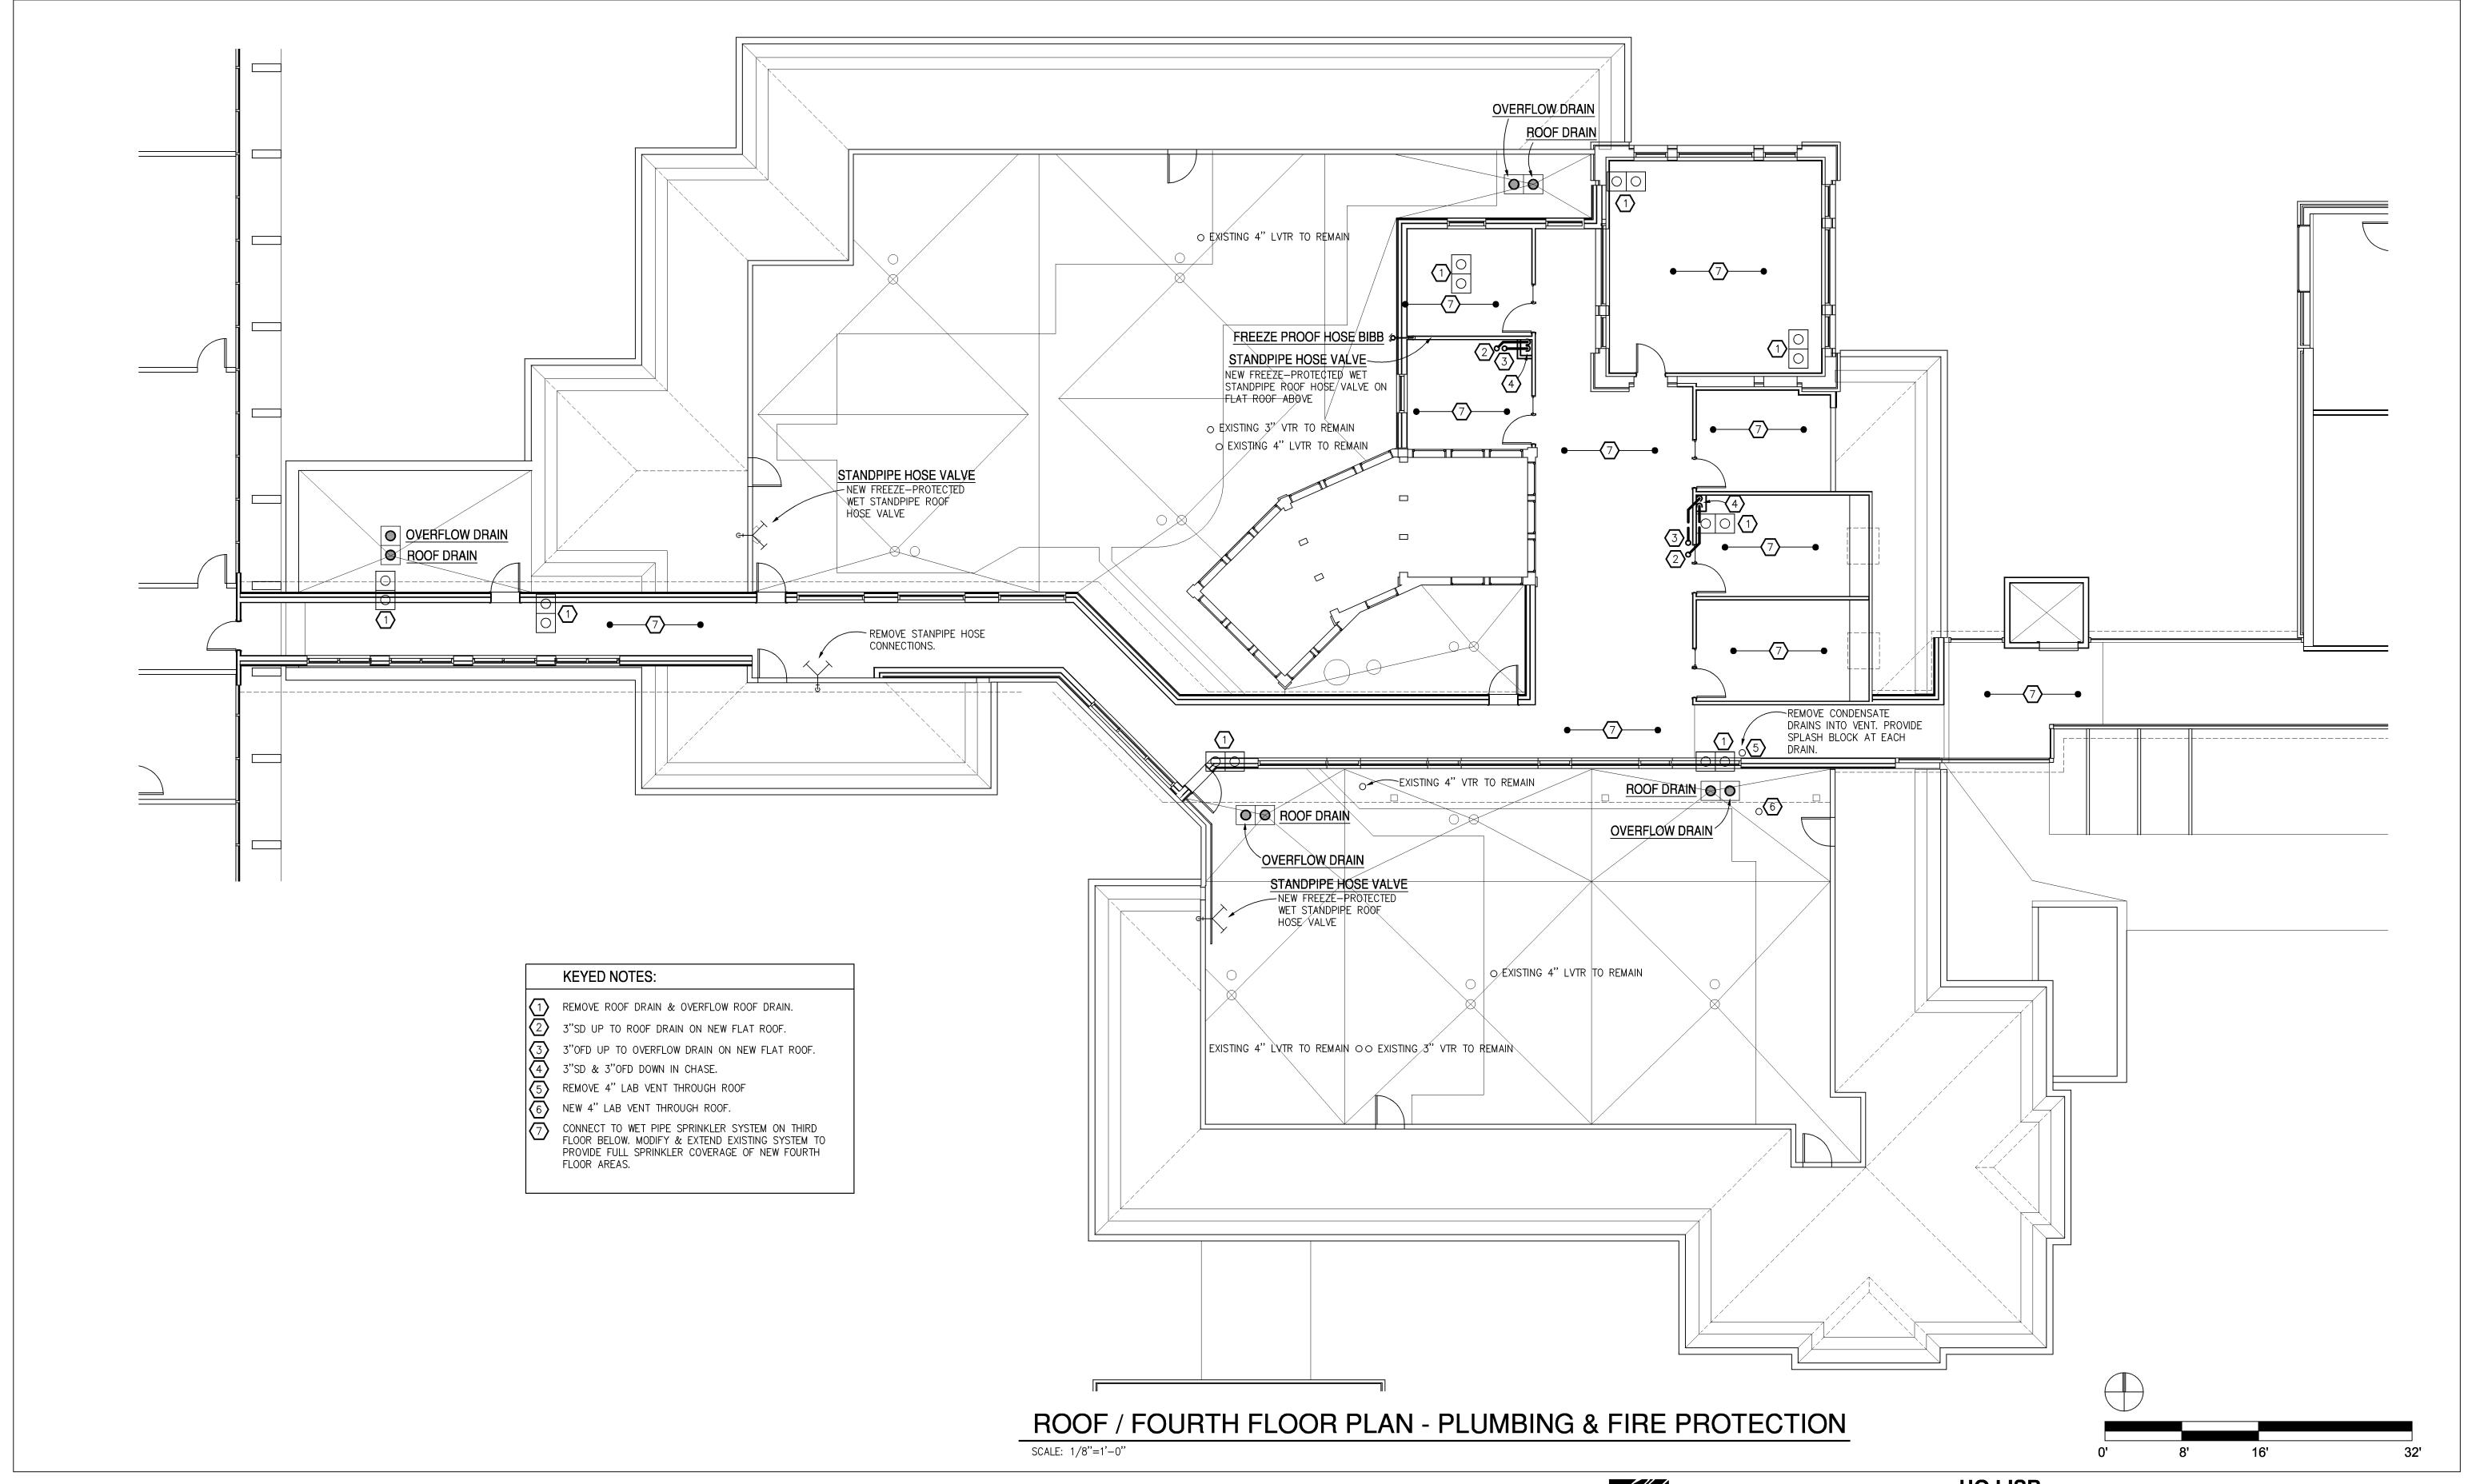

### **UO LISB**

Lewis Integrative Science Building

Preliminary Schematic Design August 20, 2009

A-4
STREISINGER ROOF CONNECTION ROOF PLAN

HDR | 1001 SW 5th Avenue | Suite 1900 | Portland, Oregon 97204 | 503.423.3800 THA | 733 SW Oak Street | Suite 100 | Portland, Oregon 97205 | 503.227.1254