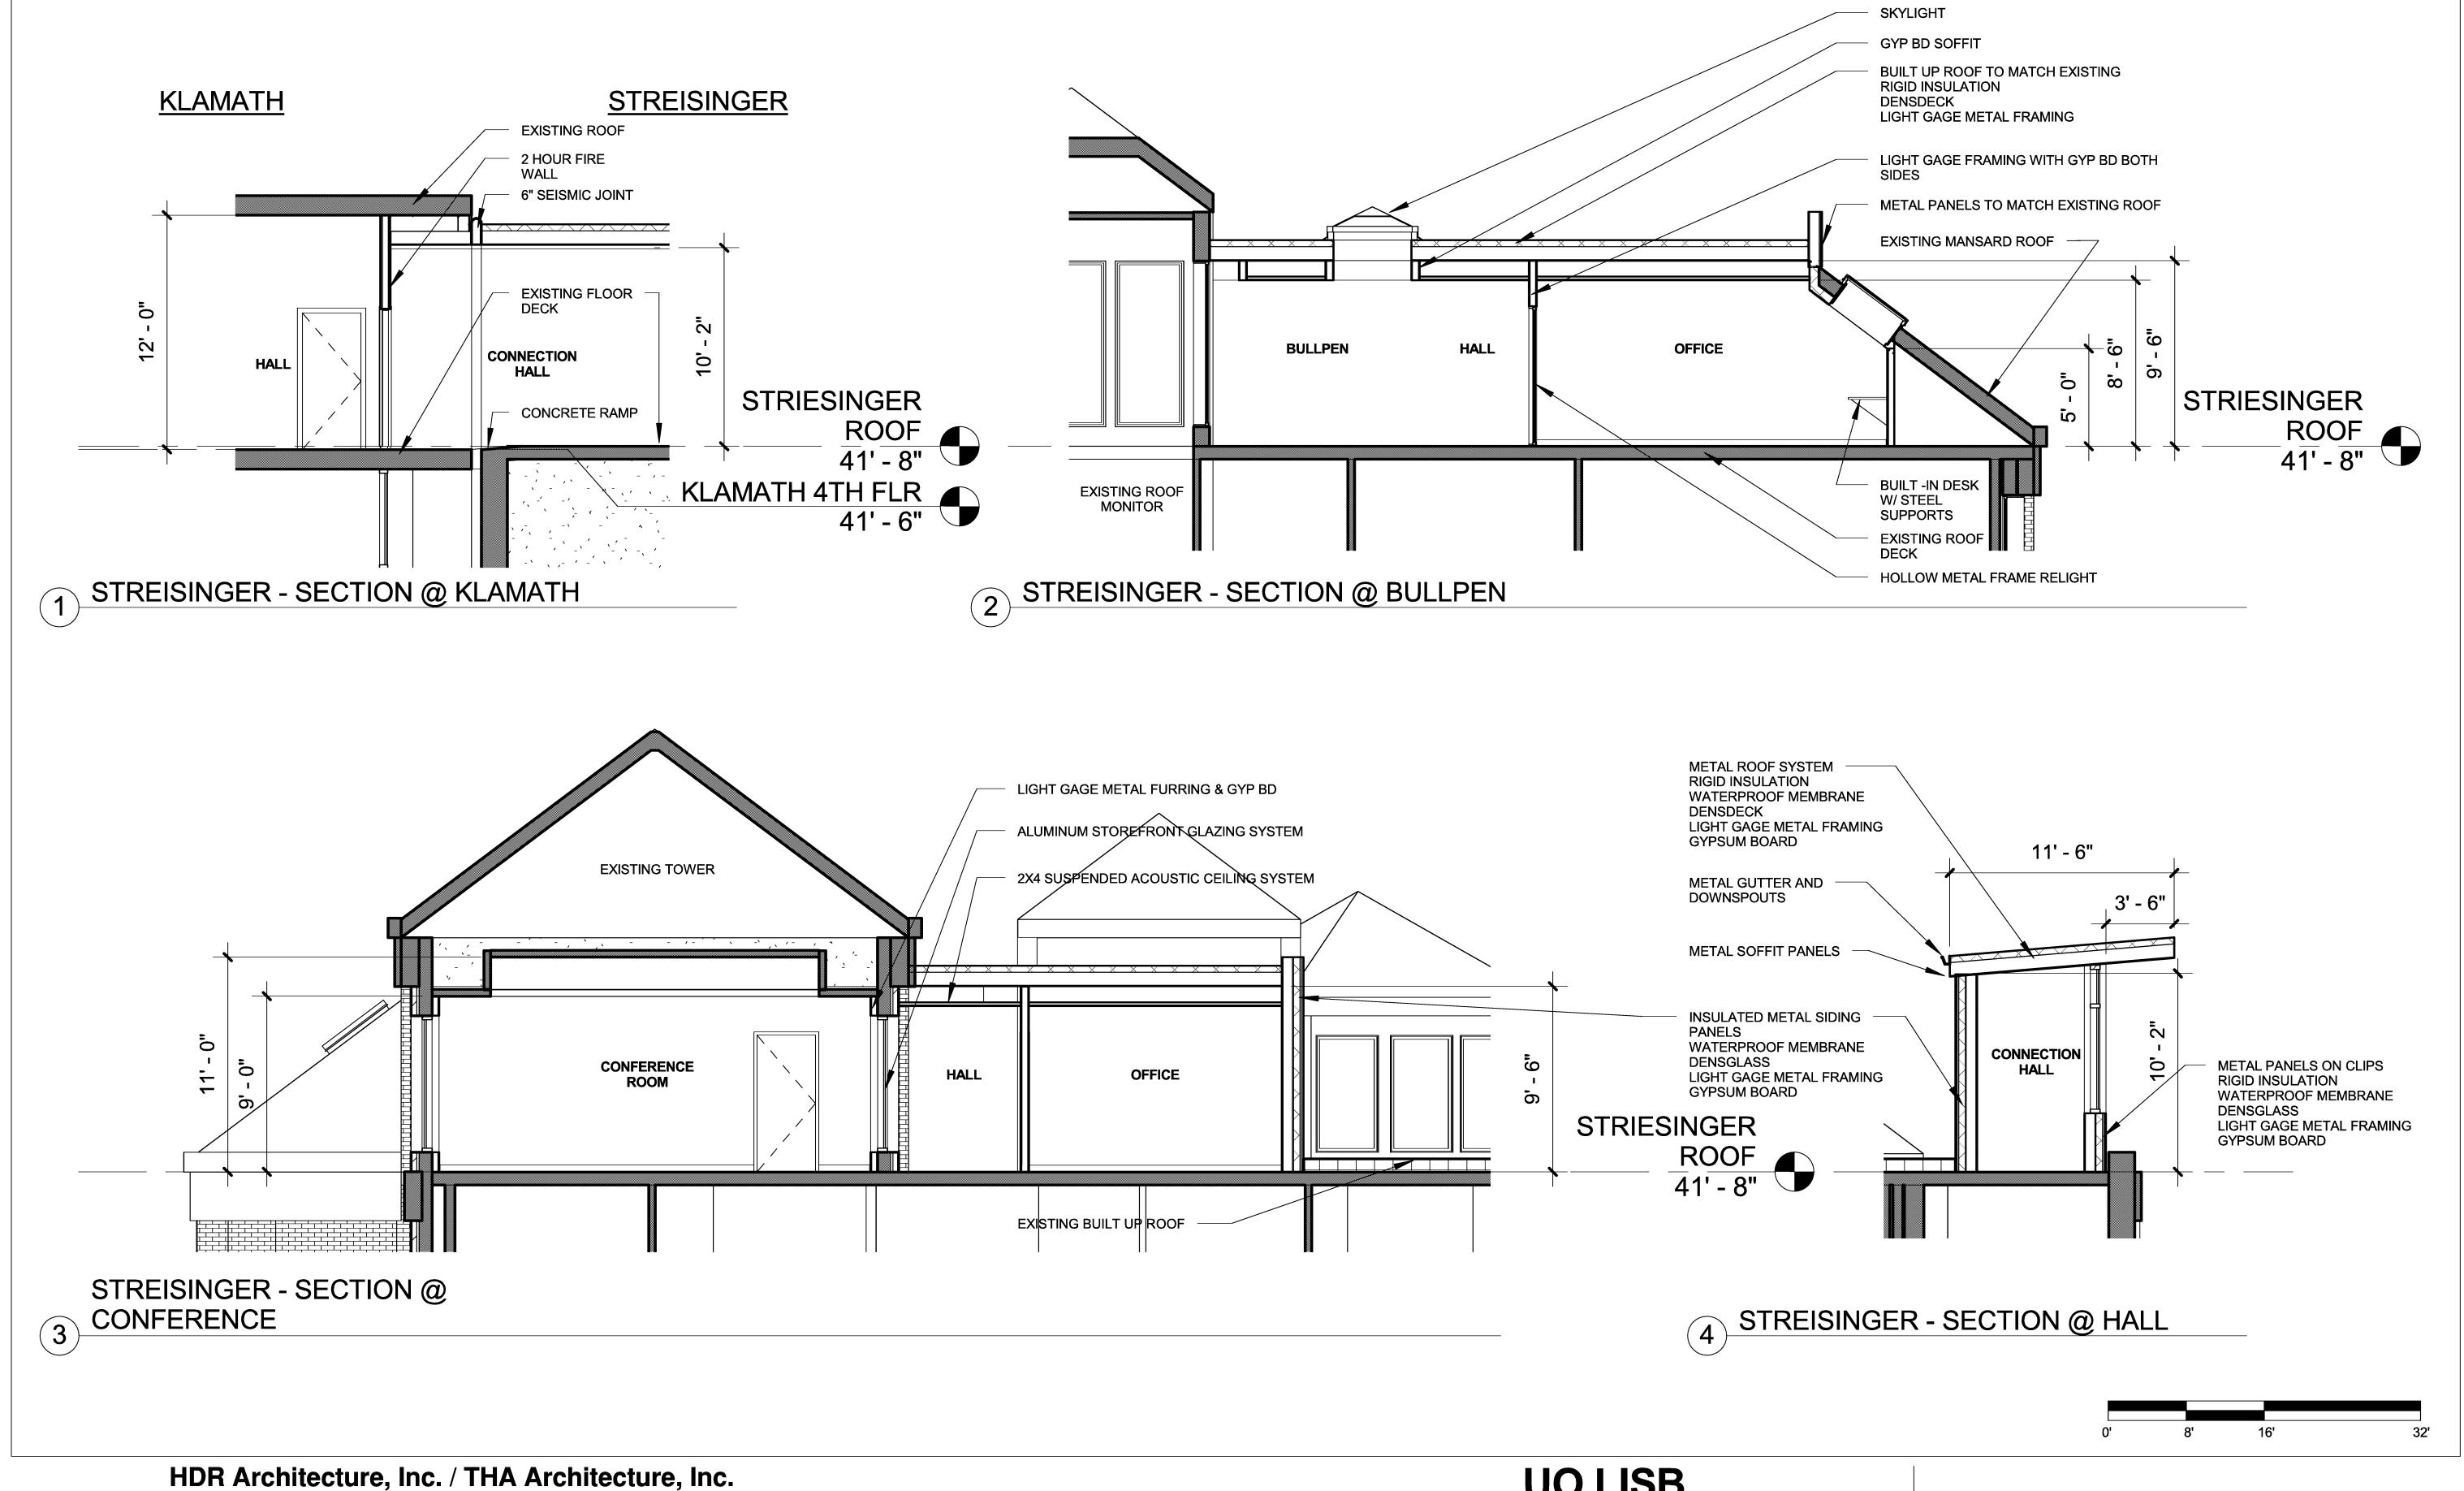

#### **UO LISB**

Lewis Integrative Science Building

Preliminary Schematic Design August 20, 2009

**A-5** STREISINGER ROOF CONNECTION -SECTIONS

HDR | 1001 SW 5th Avenue | Suite 1900 | Portland, Oregon 97204 | 503.423.3800 THA | 733 SW Oak Street | Suite 100 | Portland, Oregon 97205 | 503.227.1254