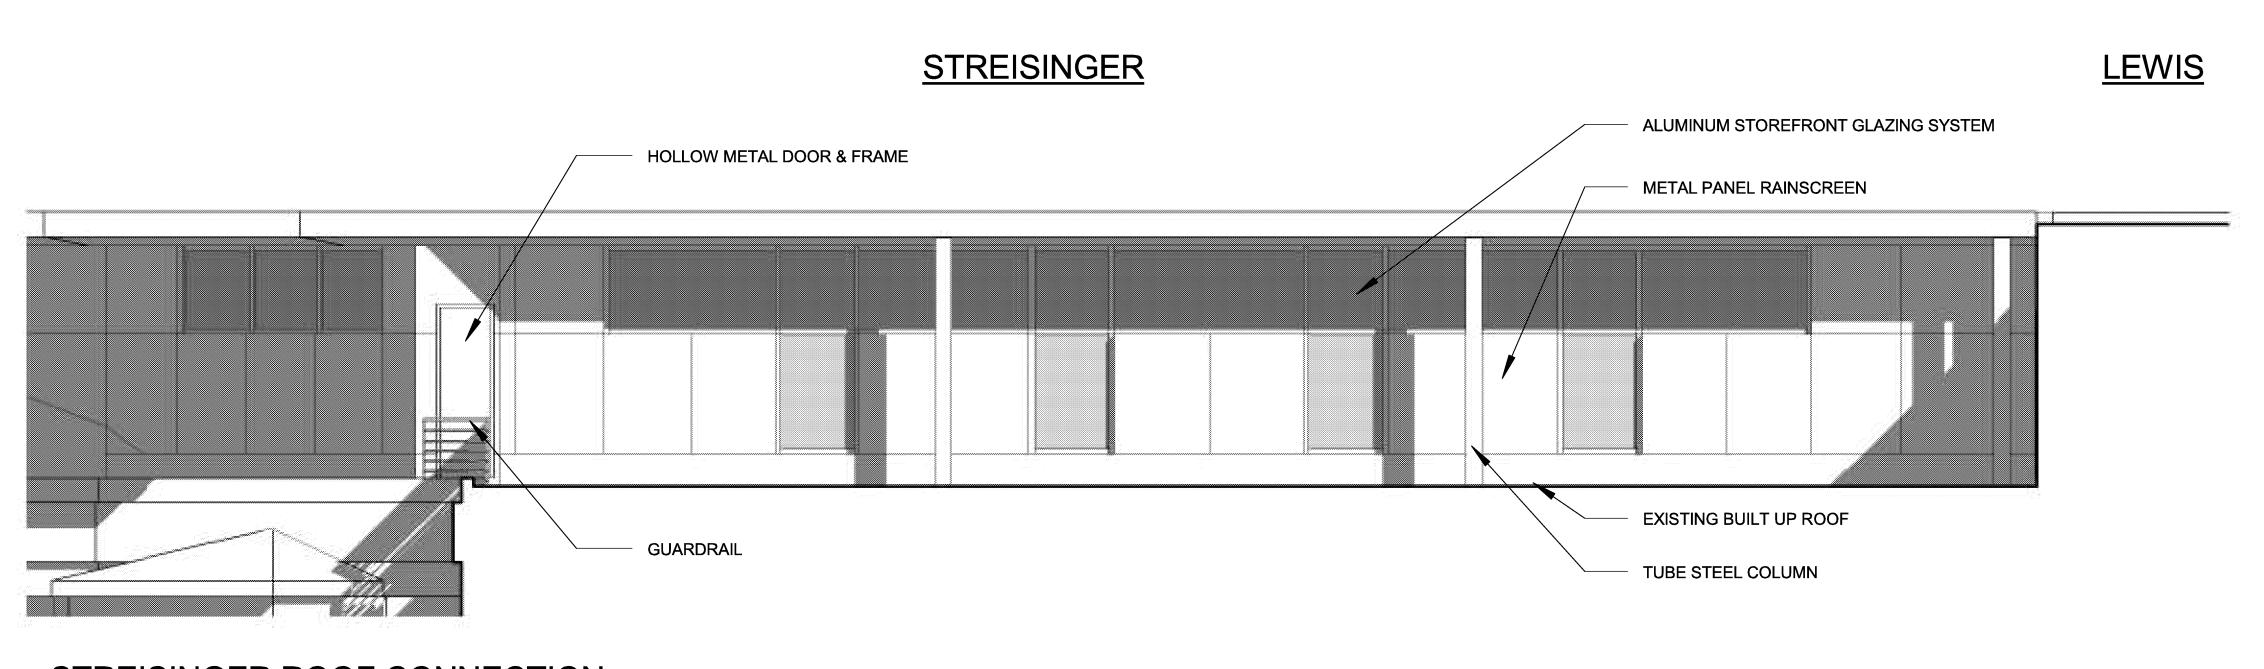

### **UO LISB**

Lewis Integrative Science Building

Preliminary Schematic Design August 20, 2009

A-7
STREISINGER ROOF CONNECTION ELEVATIONS

STREISINGER ROOF CONNECTION - SOUTHWEST ELEVATION

0' 8' 16' 32'

HDR Architecture, Inc. / THA Architecture, Inc.