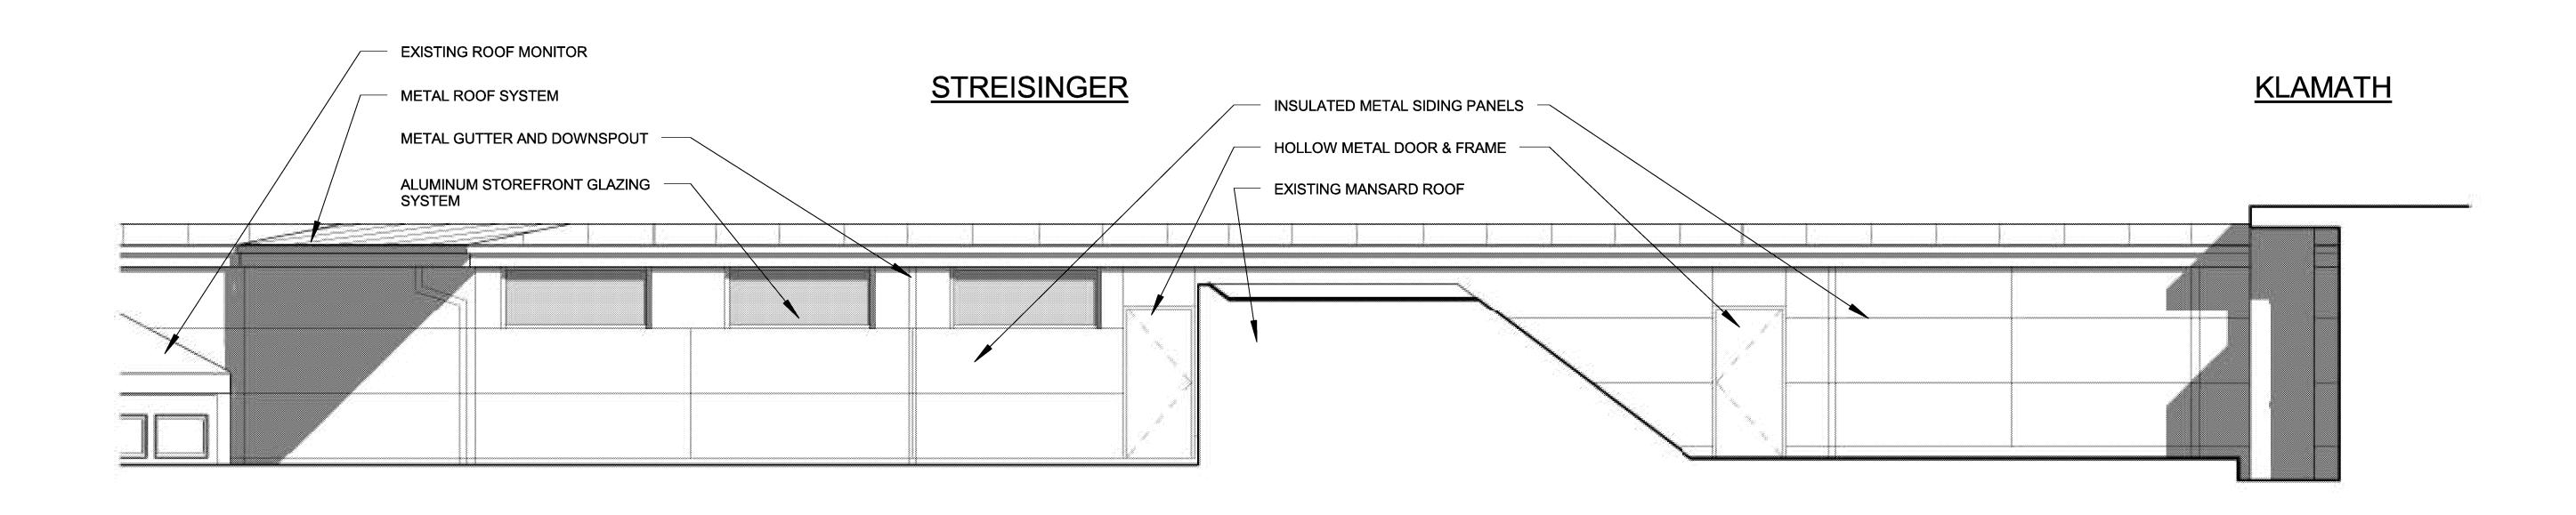

### **UO LISB**

Lewis Integrative Science Building

Preliminary Schematic Design August 20, 2009

A-7
STREISINGER ROOF CONNECTION ELEVATIONS

STREISINGER ROOF CONNECTION - SOUTHWEST ELEVATION

0' 8' 16' 32'

HDR Architecture, Inc. / THA Architecture, Inc.