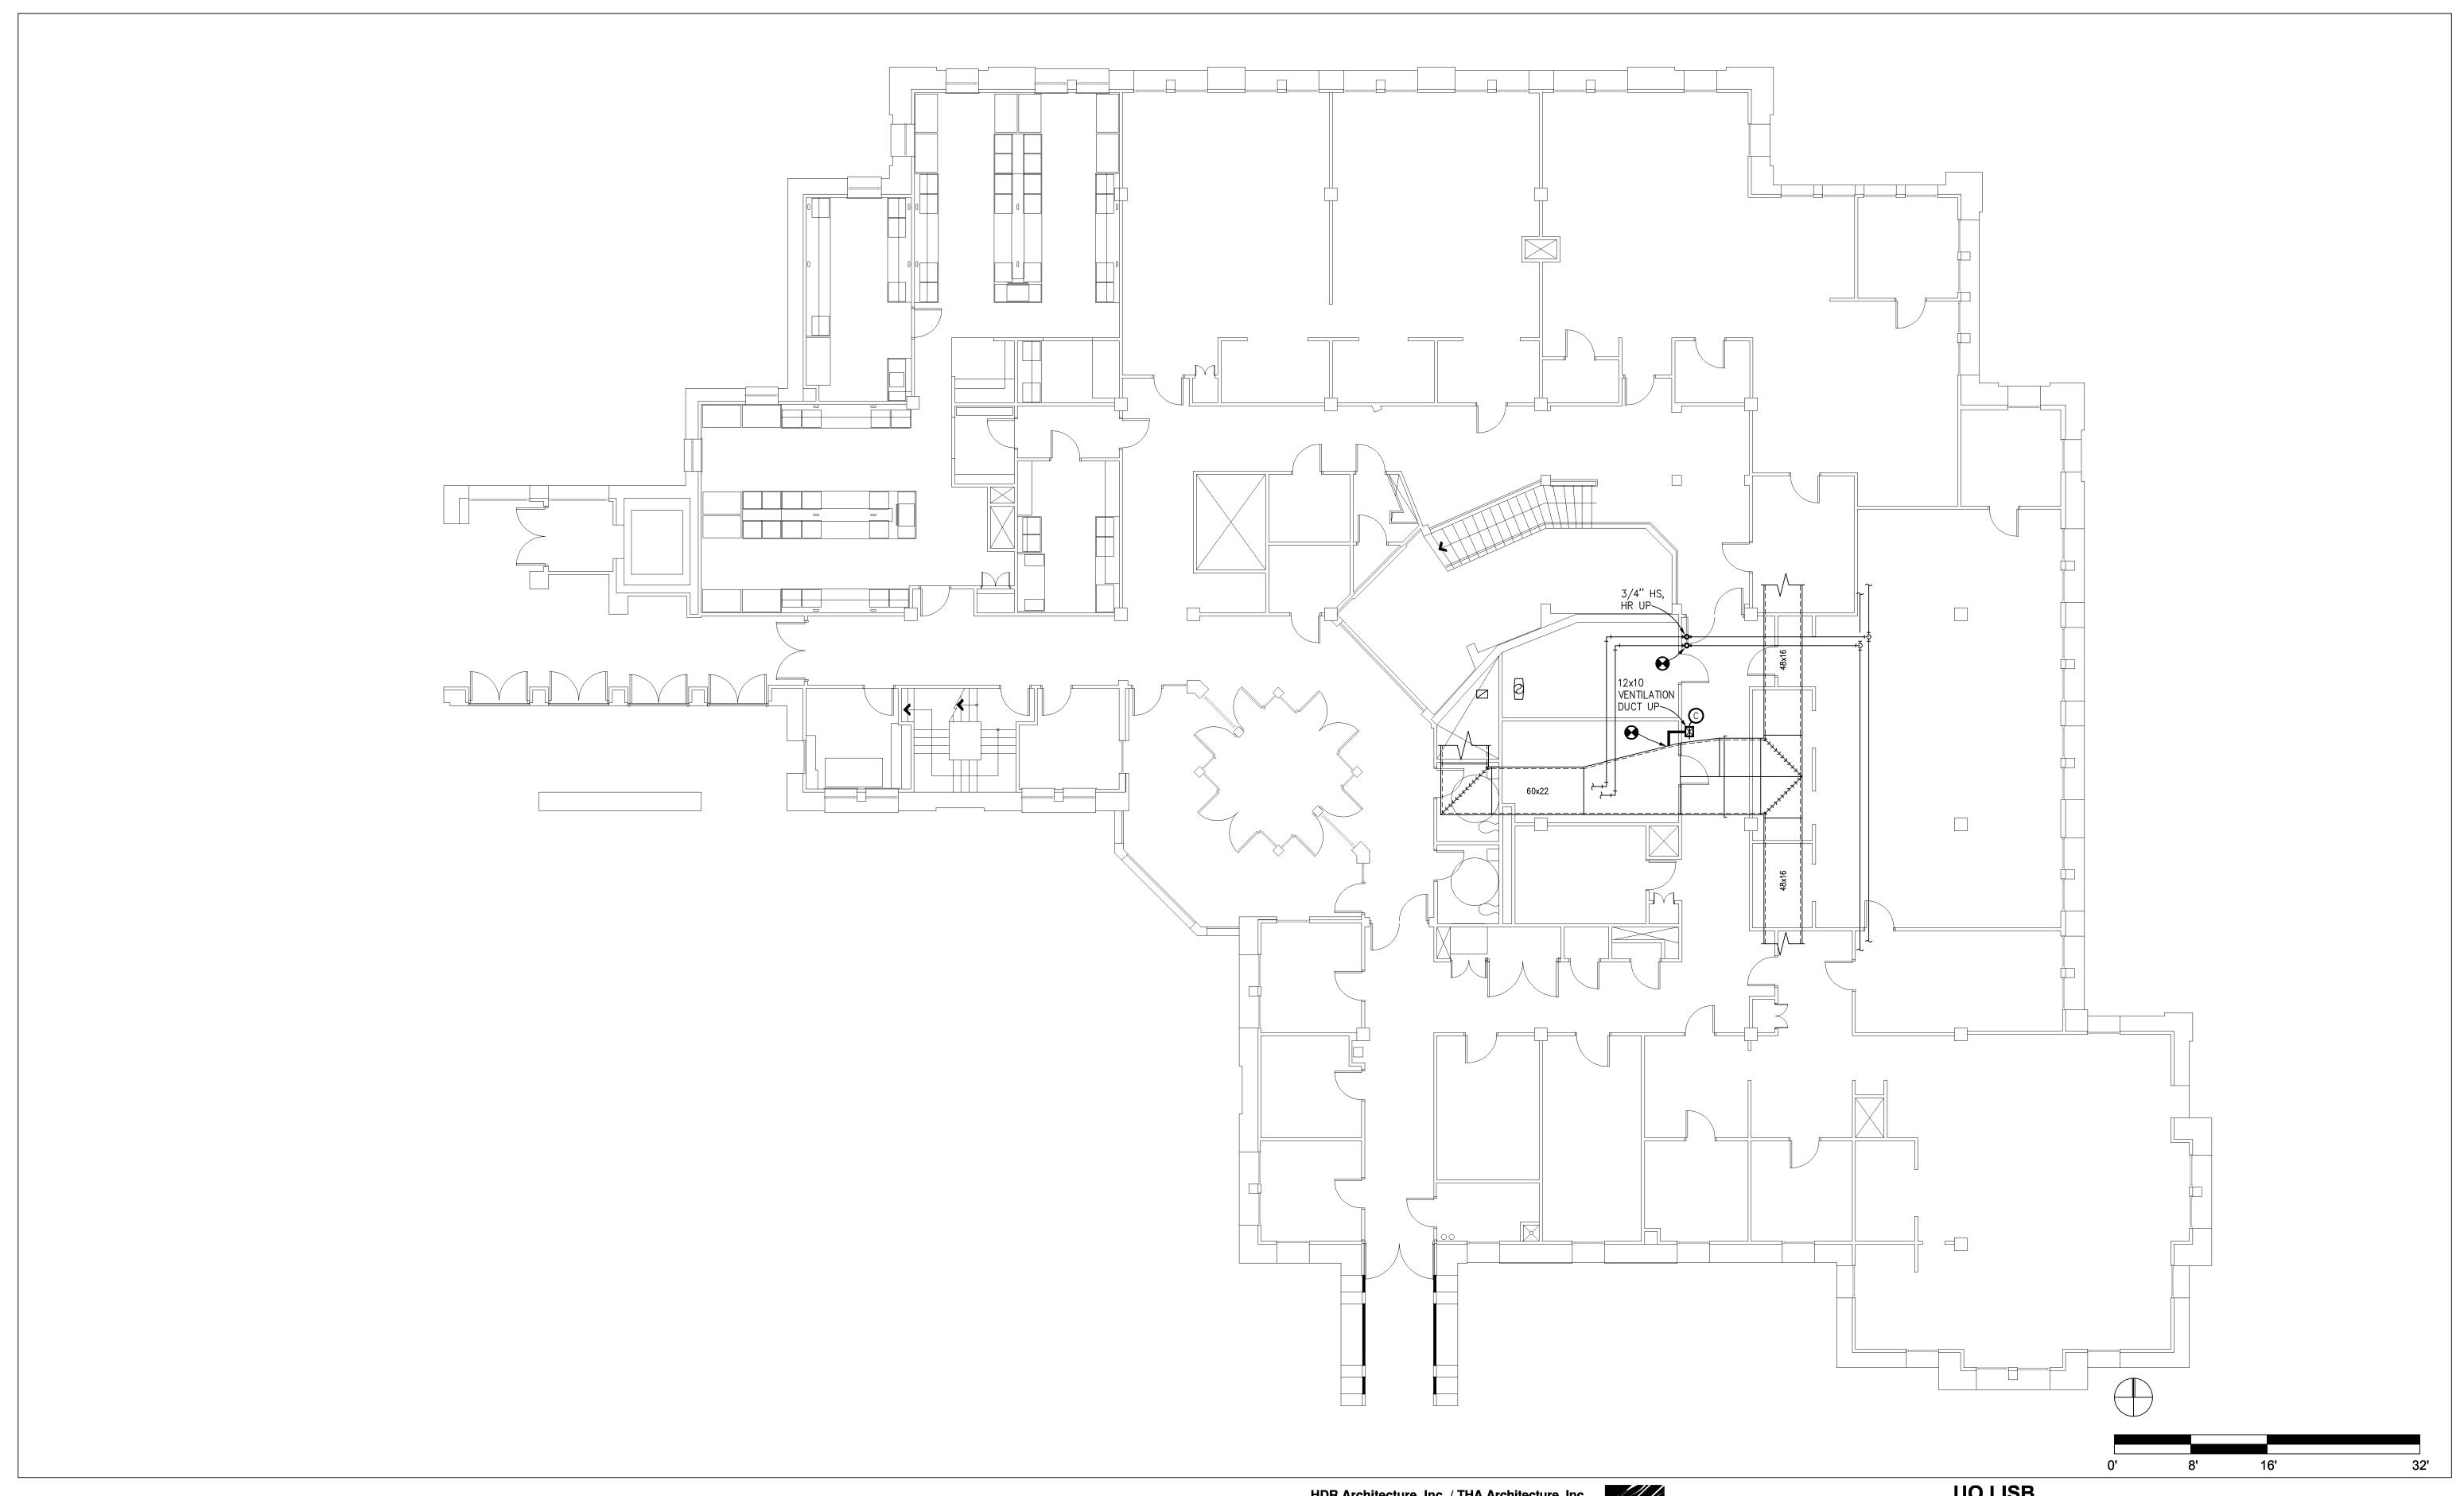

## **UO LISB**

Lewis Integrative Science Building

Preliminary Schematic Design August 20, 2009 A-3
STREISINGER ROOF CONNECTION FLOOR PLAN (WEST)

HDR | 1001 SW 5th Avenue | Suite 1900 | Portland, Oregon 97204 | 503.423.3800 THA | 733 SW Oak Street | Suite 100 | Portland, Oregon 97205 | 503.227.1254