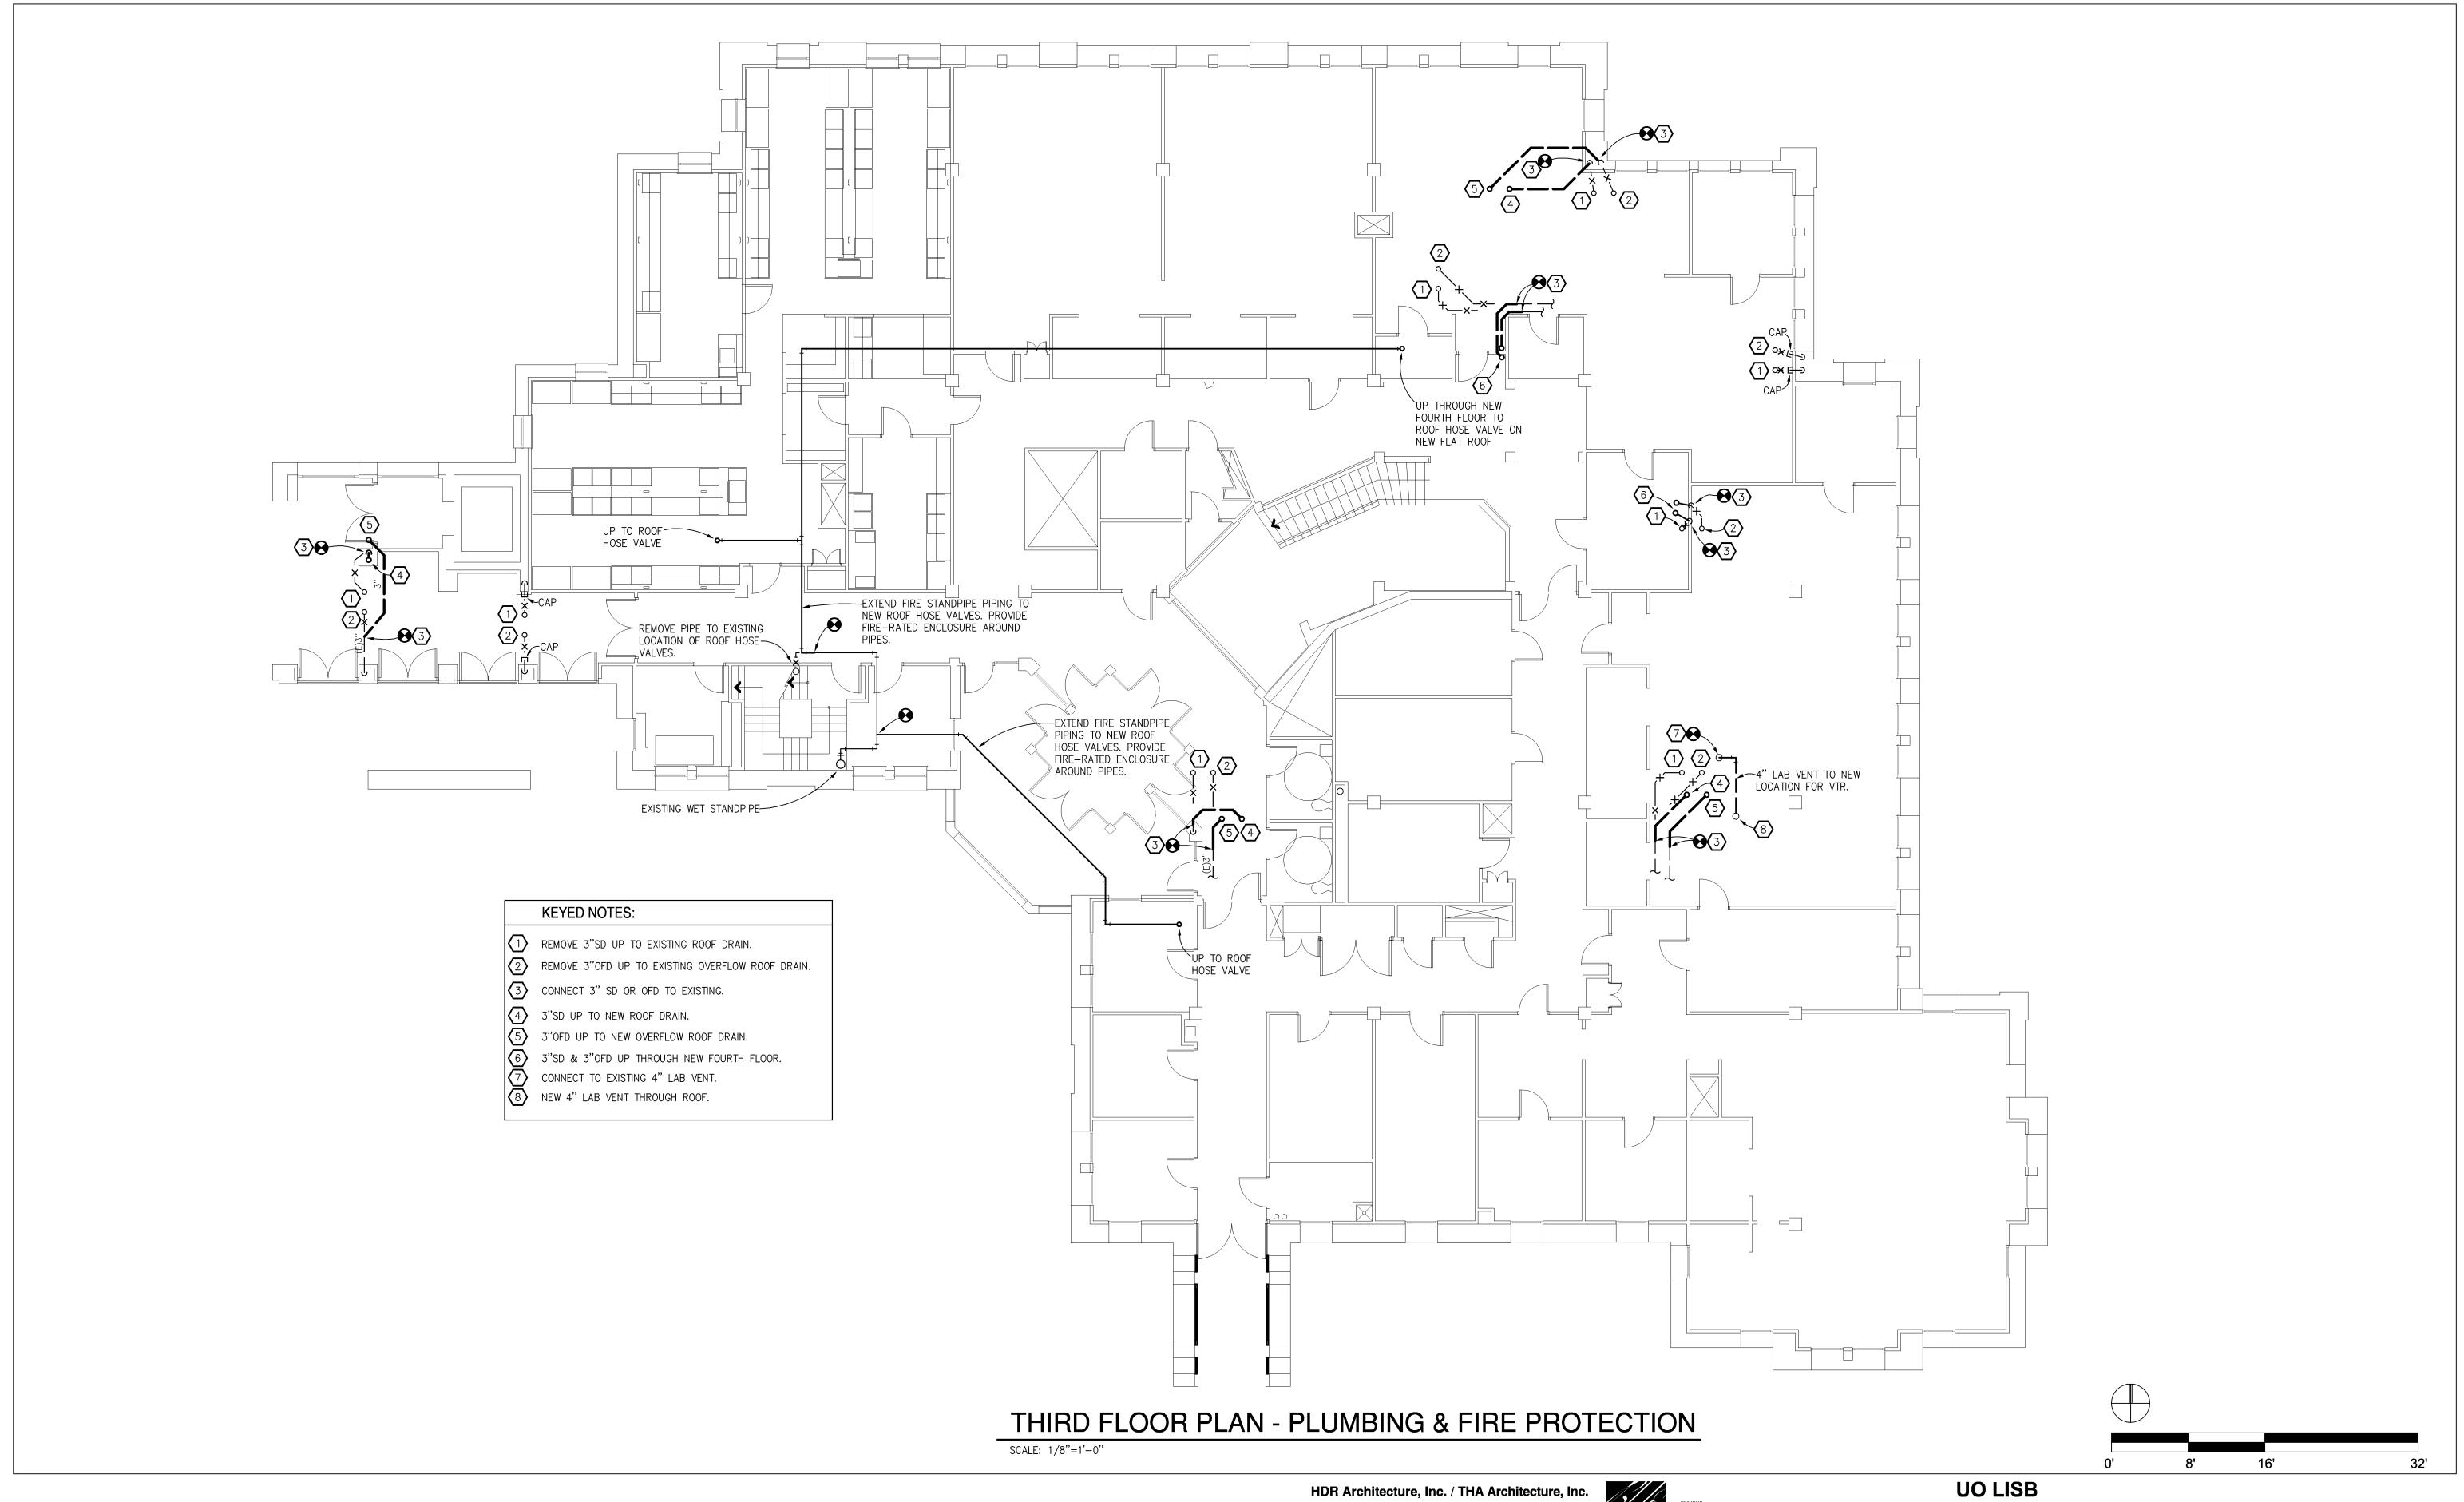

## **UO LISB**

Lewis Integrative Science Building

Preliminary Schematic Design August 20, 2009 A-3
STREISINGER ROOF CONNECTION FLOOR PLAN (WEST)

HDR | 1001 SW 5th Avenue | Suite 1900 | Portland, Oregon 97204 | 503.423.3800 THA | 733 SW Oak Street | Suite 100 | Portland, Oregon 97205 | 503.227.1254