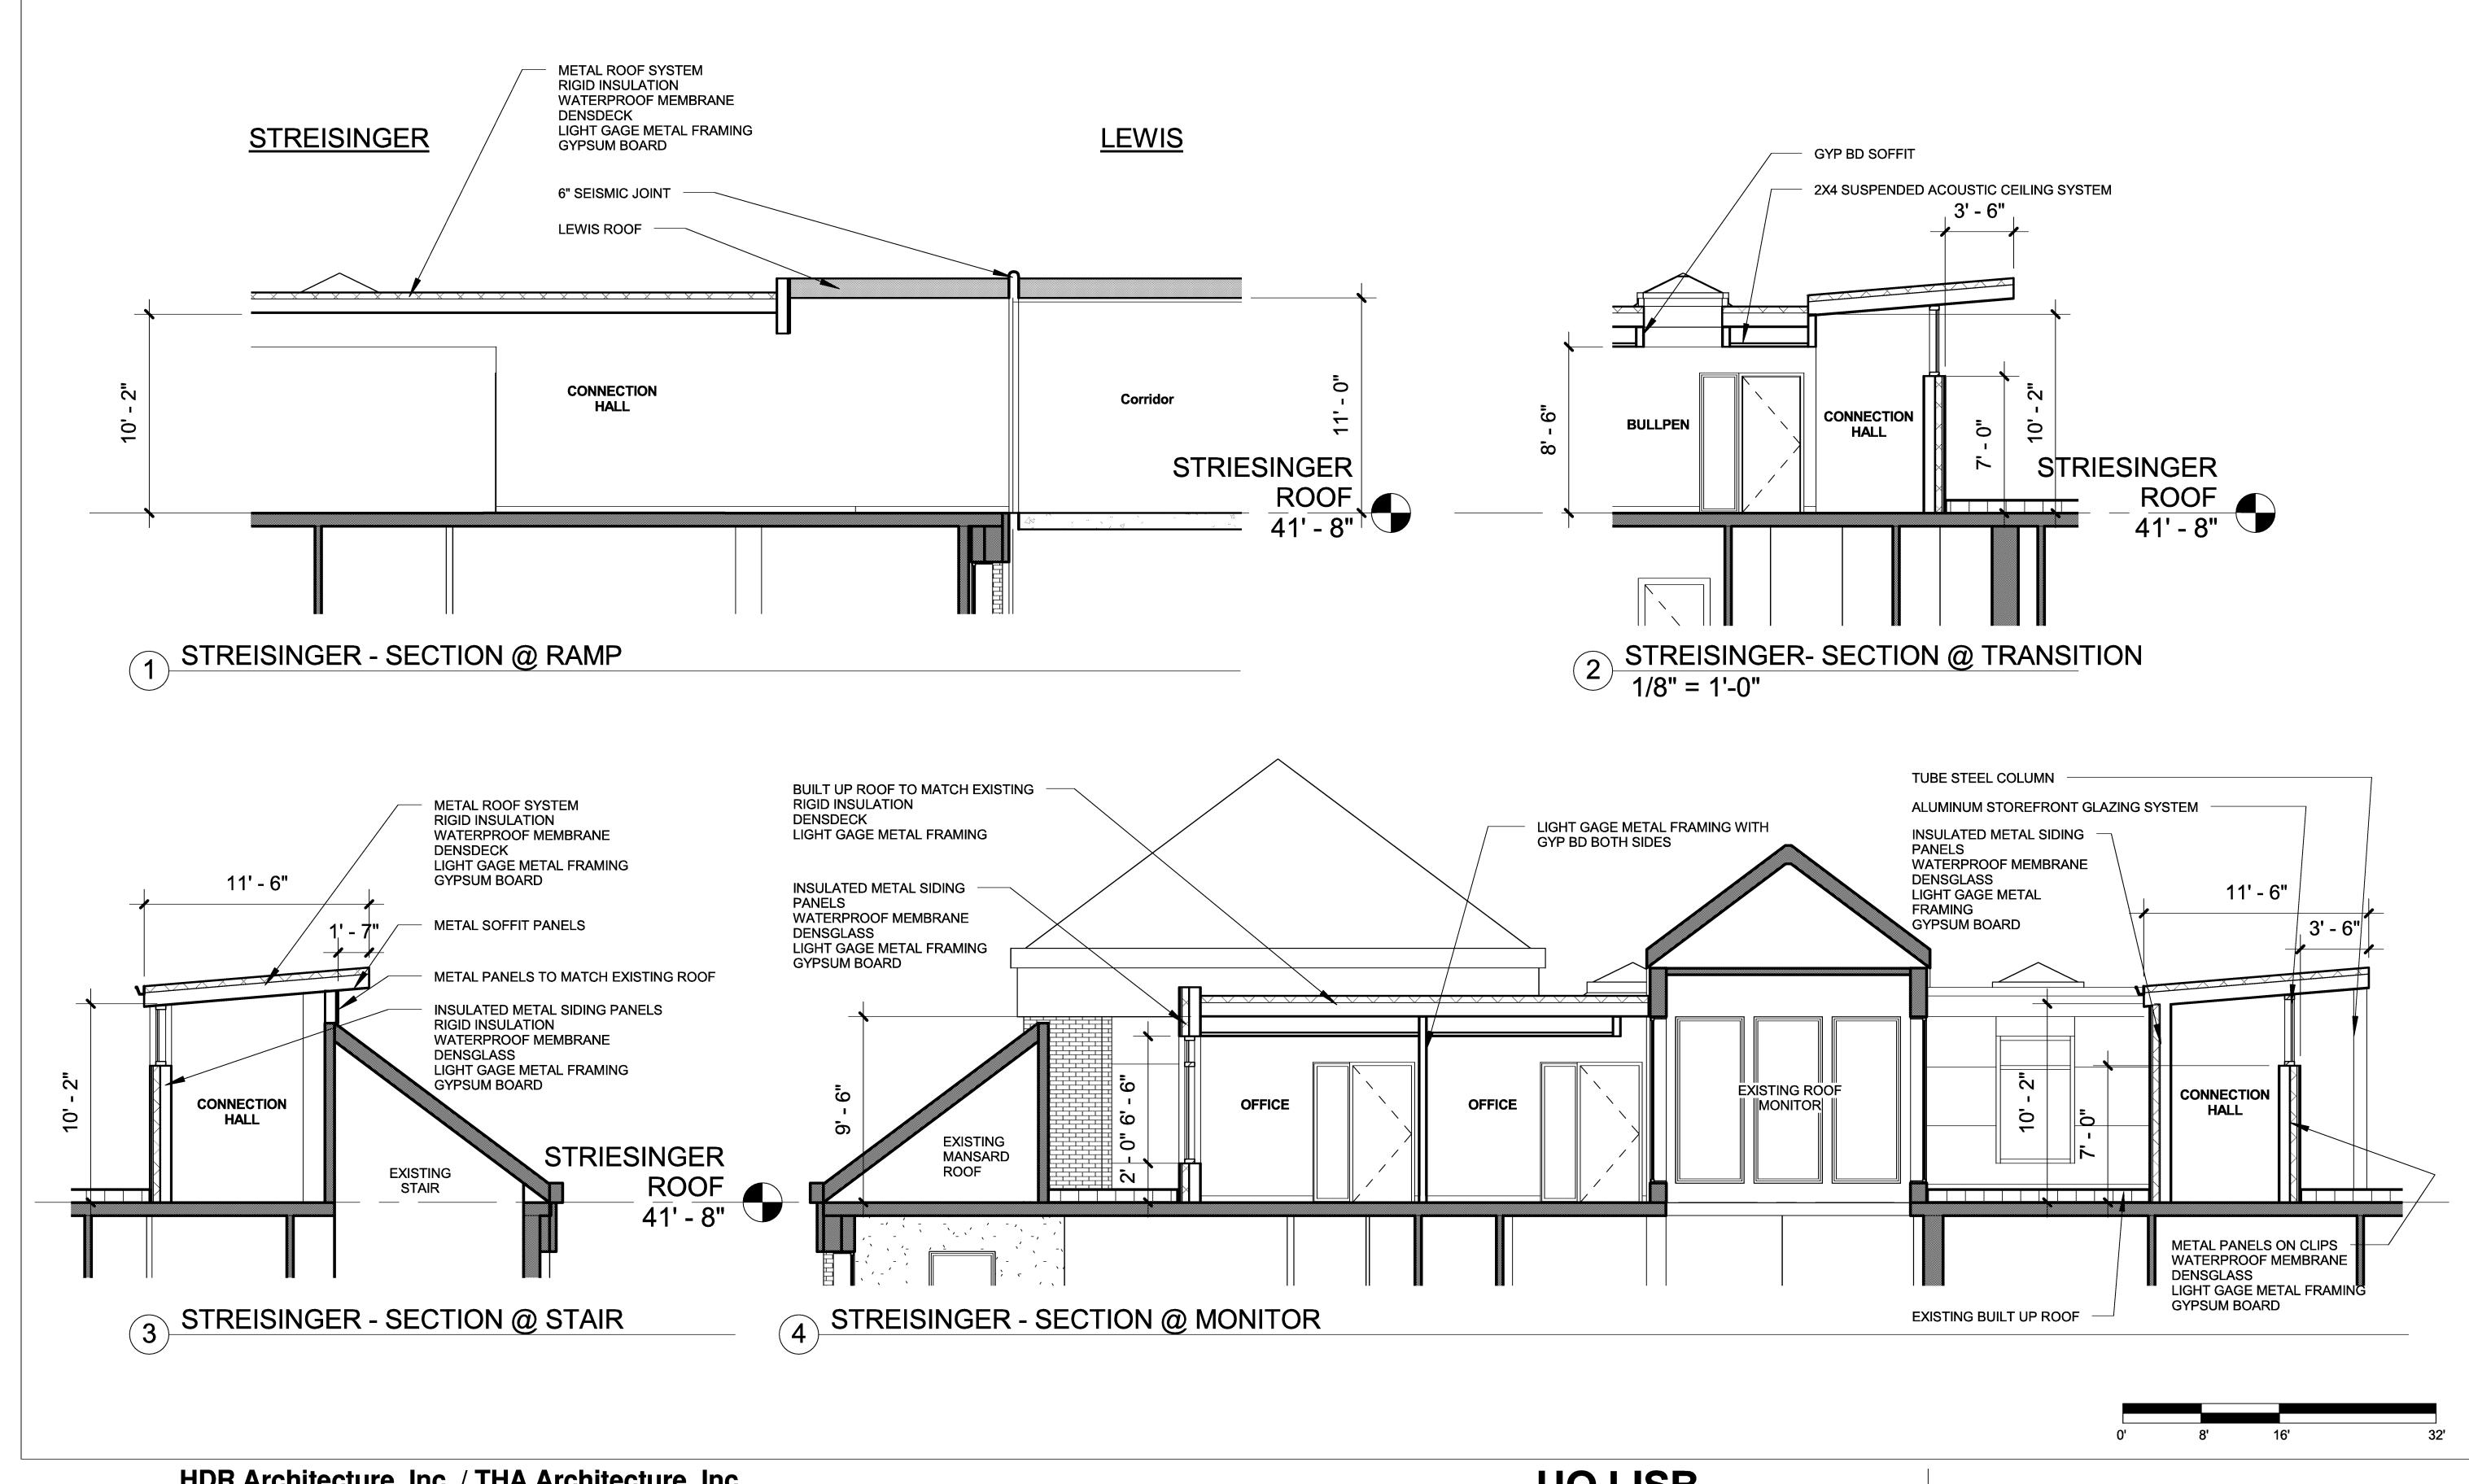

#### **UO LISB**

Lewis Integrative Science Building

Preliminary Schematic Design August 20, 2009

**A-6** STREISINGER ROOF CONNECTION -SECTIONS

STREISINGER ROOF CONNECTION - NORTH ELEVATION

1/8" = 1'-0'

STREISINGER ROOF CONNECTION SOUTH ELEVATION