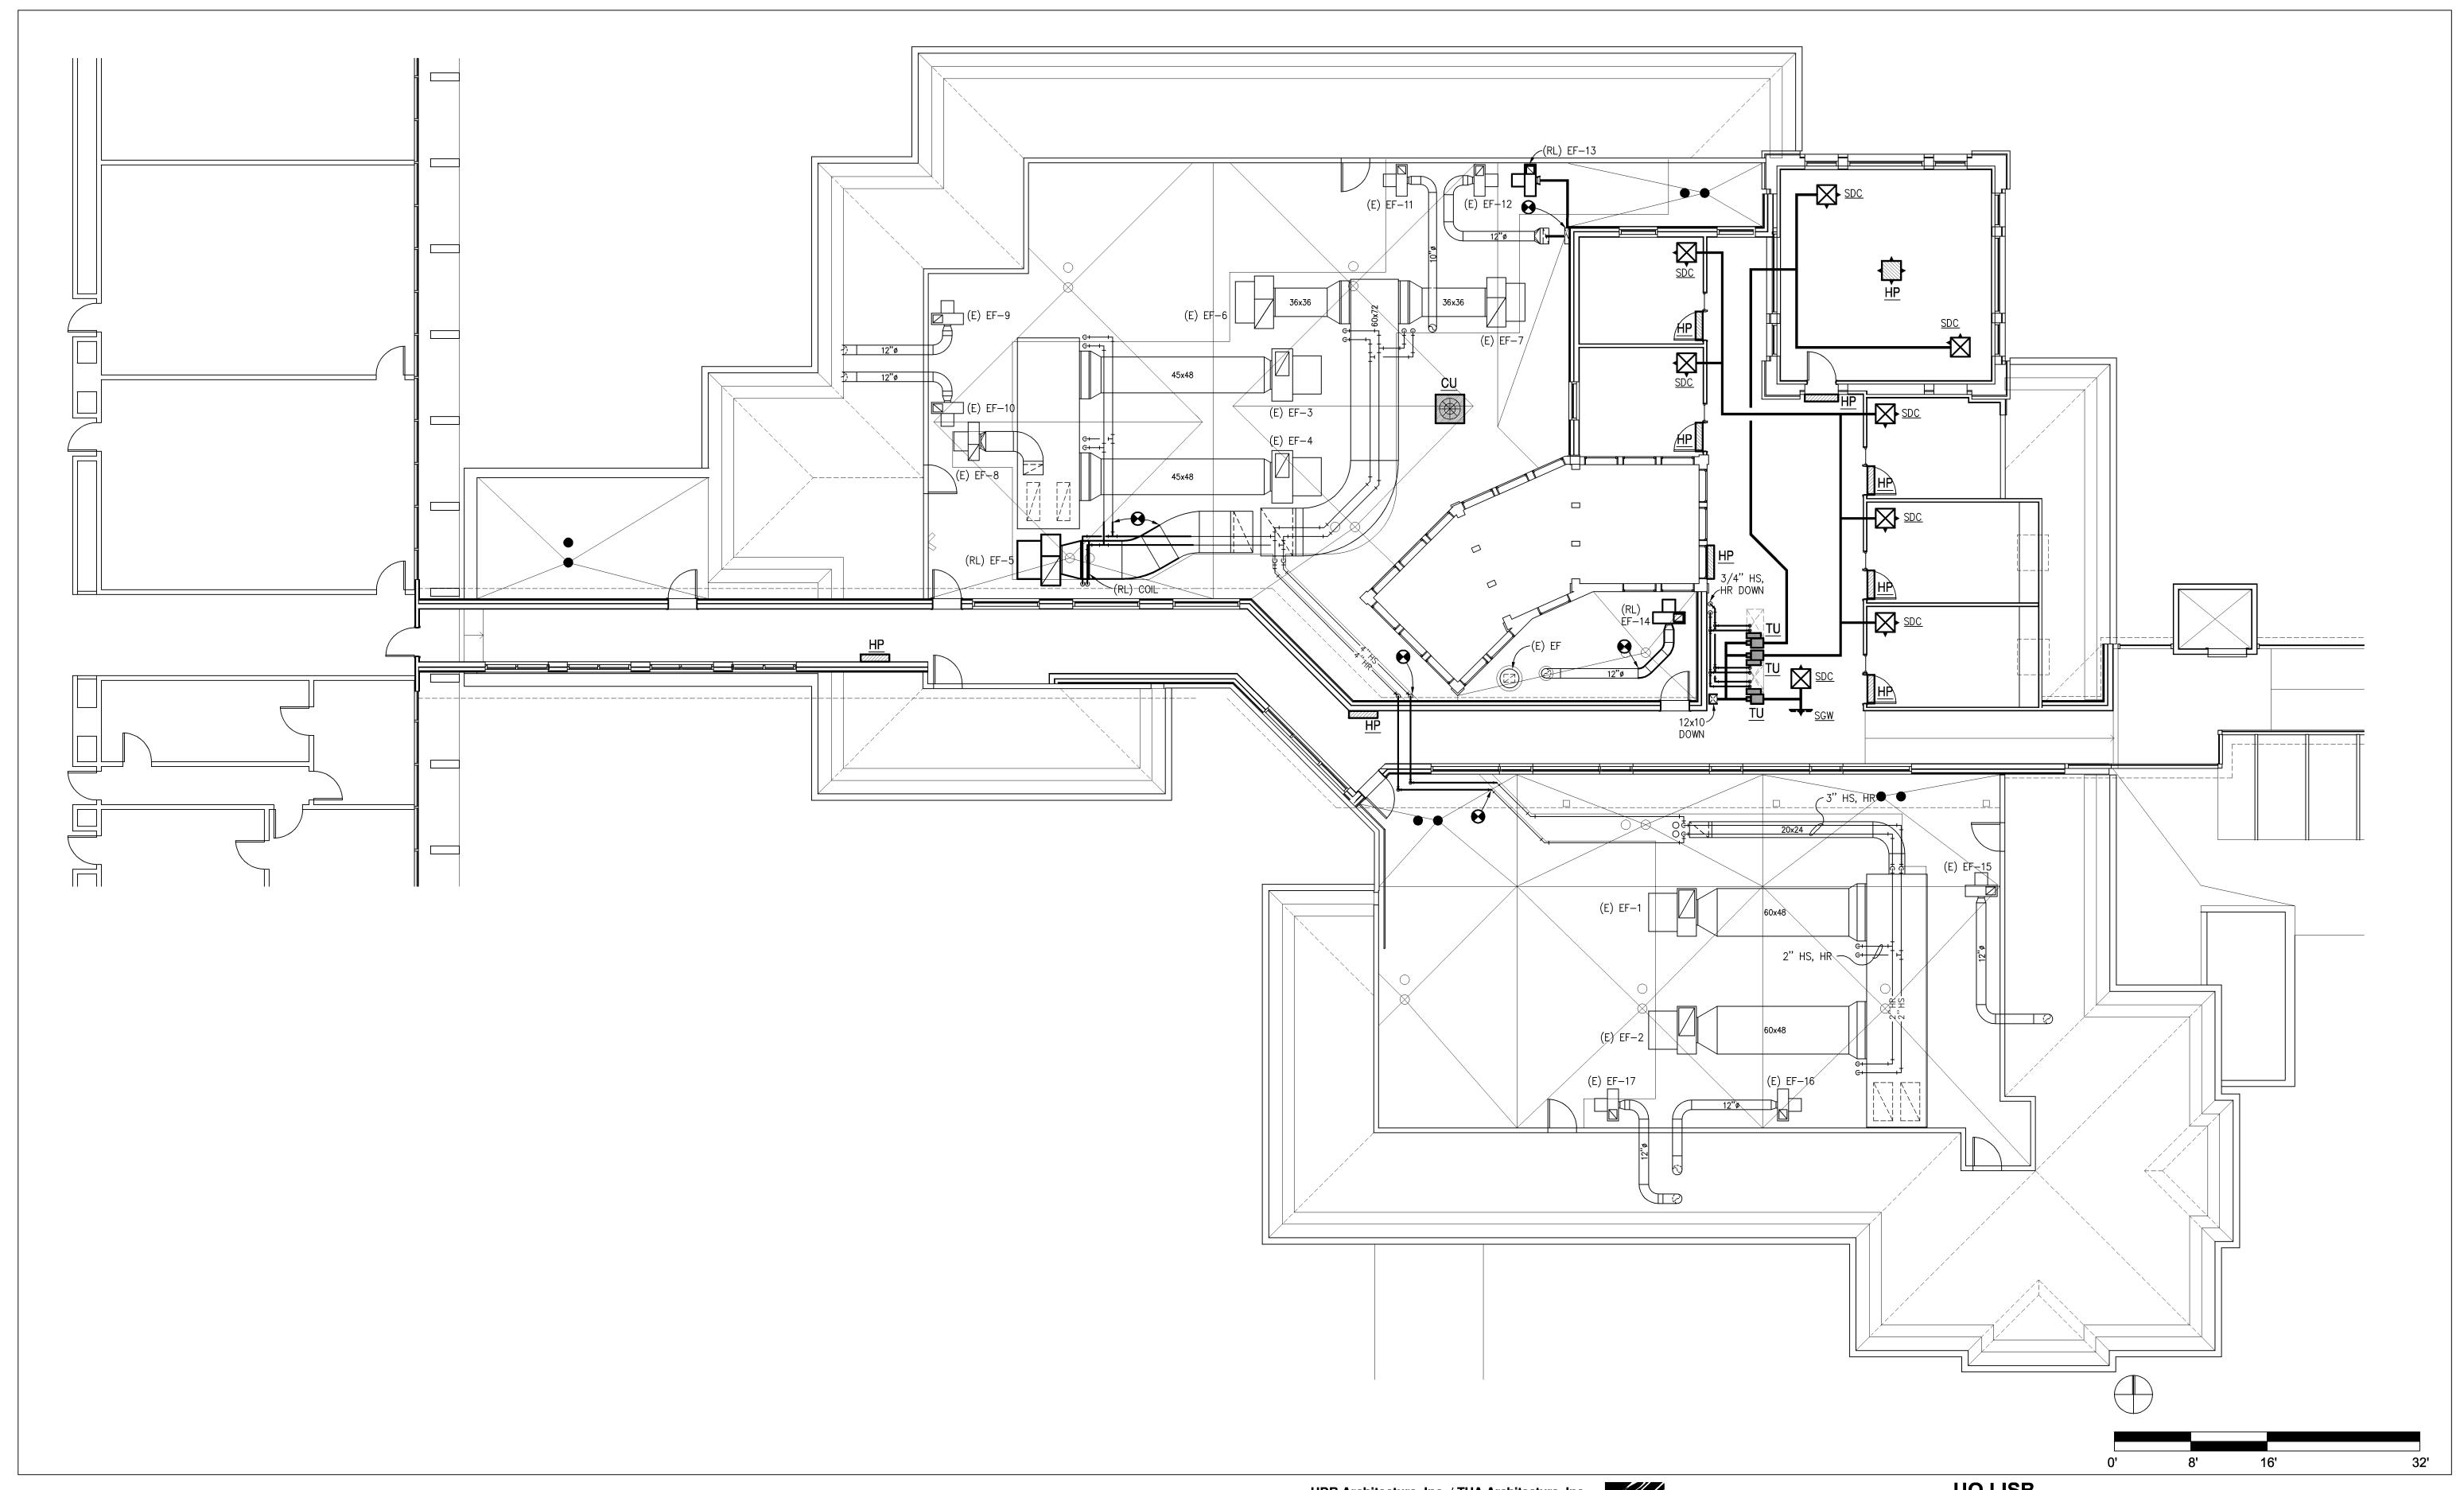

### **UO LISB**

Lewis Integrative Science Building

Preliminary Schematic Design August 20, 2009

A-4
STREISINGER ROOF CONNECTION ROOF PLAN

HDR | 1001 SW 5th Avenue | Suite 1900 | Portland, Oregon 97204 | 503.423.3800 THA | 733 SW Oak Street | Suite 100 | Portland, Oregon 97205 | 503.227.1254