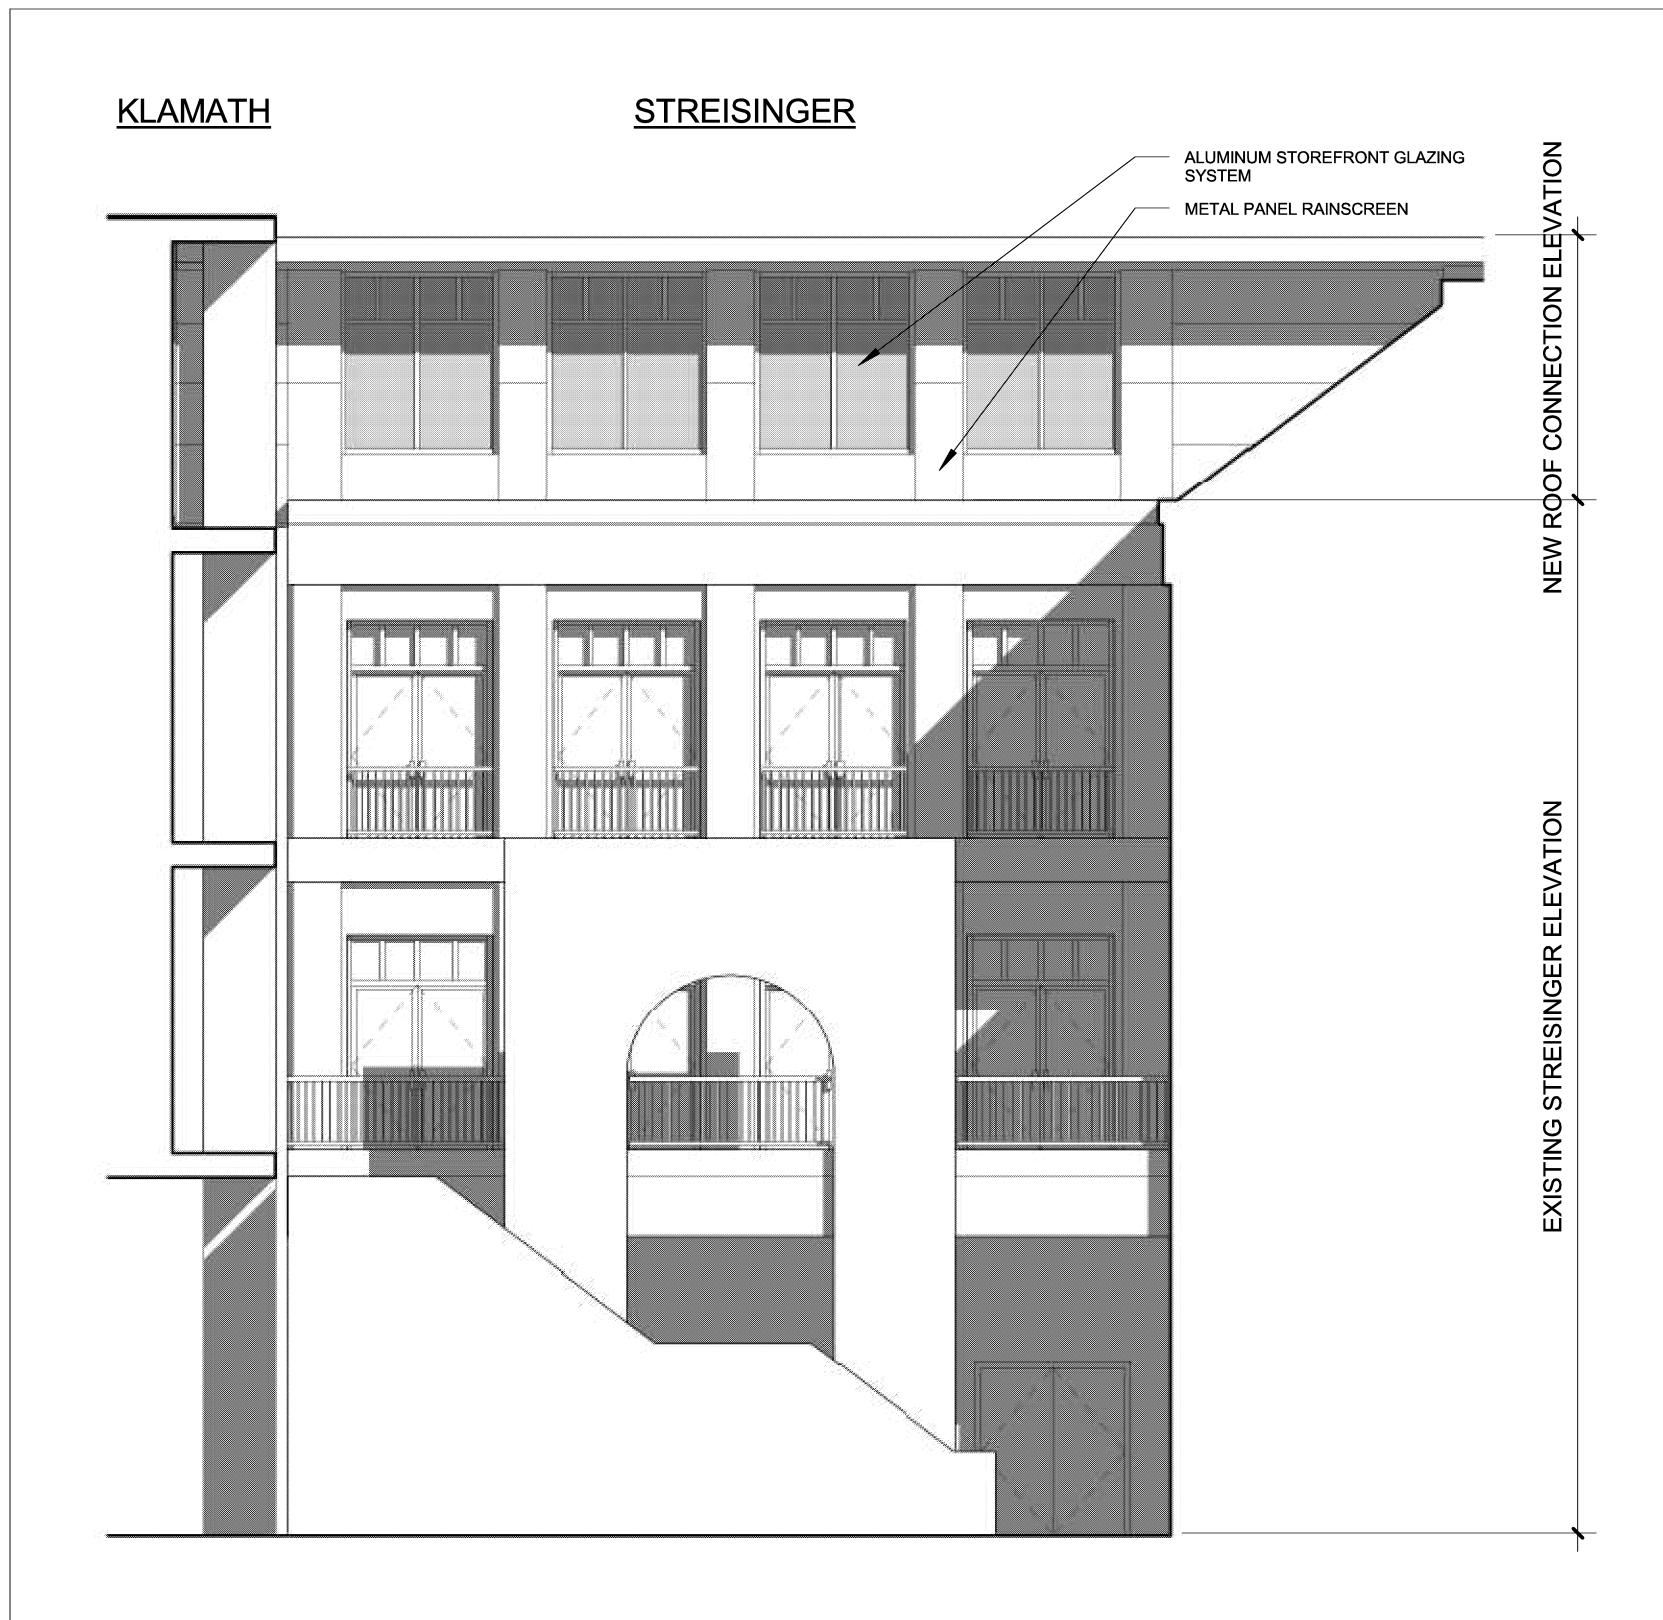

### **UO LISB**

Lewis Integrative Science Building

Preliminary Schematic Design August 20, 2009

A-8
STREISINGER ROOF CONNECTION ELEVATIONS

| MECHANICAL SHEET INDEX |                                         |
|------------------------|-----------------------------------------|
| SHEET NO.              | SHEET TITLE                             |
| M-1                    | SYMBOLS LIST, SCHEDULES & SHEET INDEX   |
| M-2                    | THIRD FLOOR - HVAC DEMOLITION           |
| M-3                    | THIRD FLOOR - HVAC NEW                  |
| M-4                    | ROOF LEVEL - HVAC DEMOLITION            |
| M-5                    | ROOF LEVEL - HVAC NEW                   |
| M-6                    | THIRD FLOOR - PLUMBING DEMOLITION & NEW |
| M-7                    | ROOF LEVEL - PLUMBING DEMOLITION & NEW  |