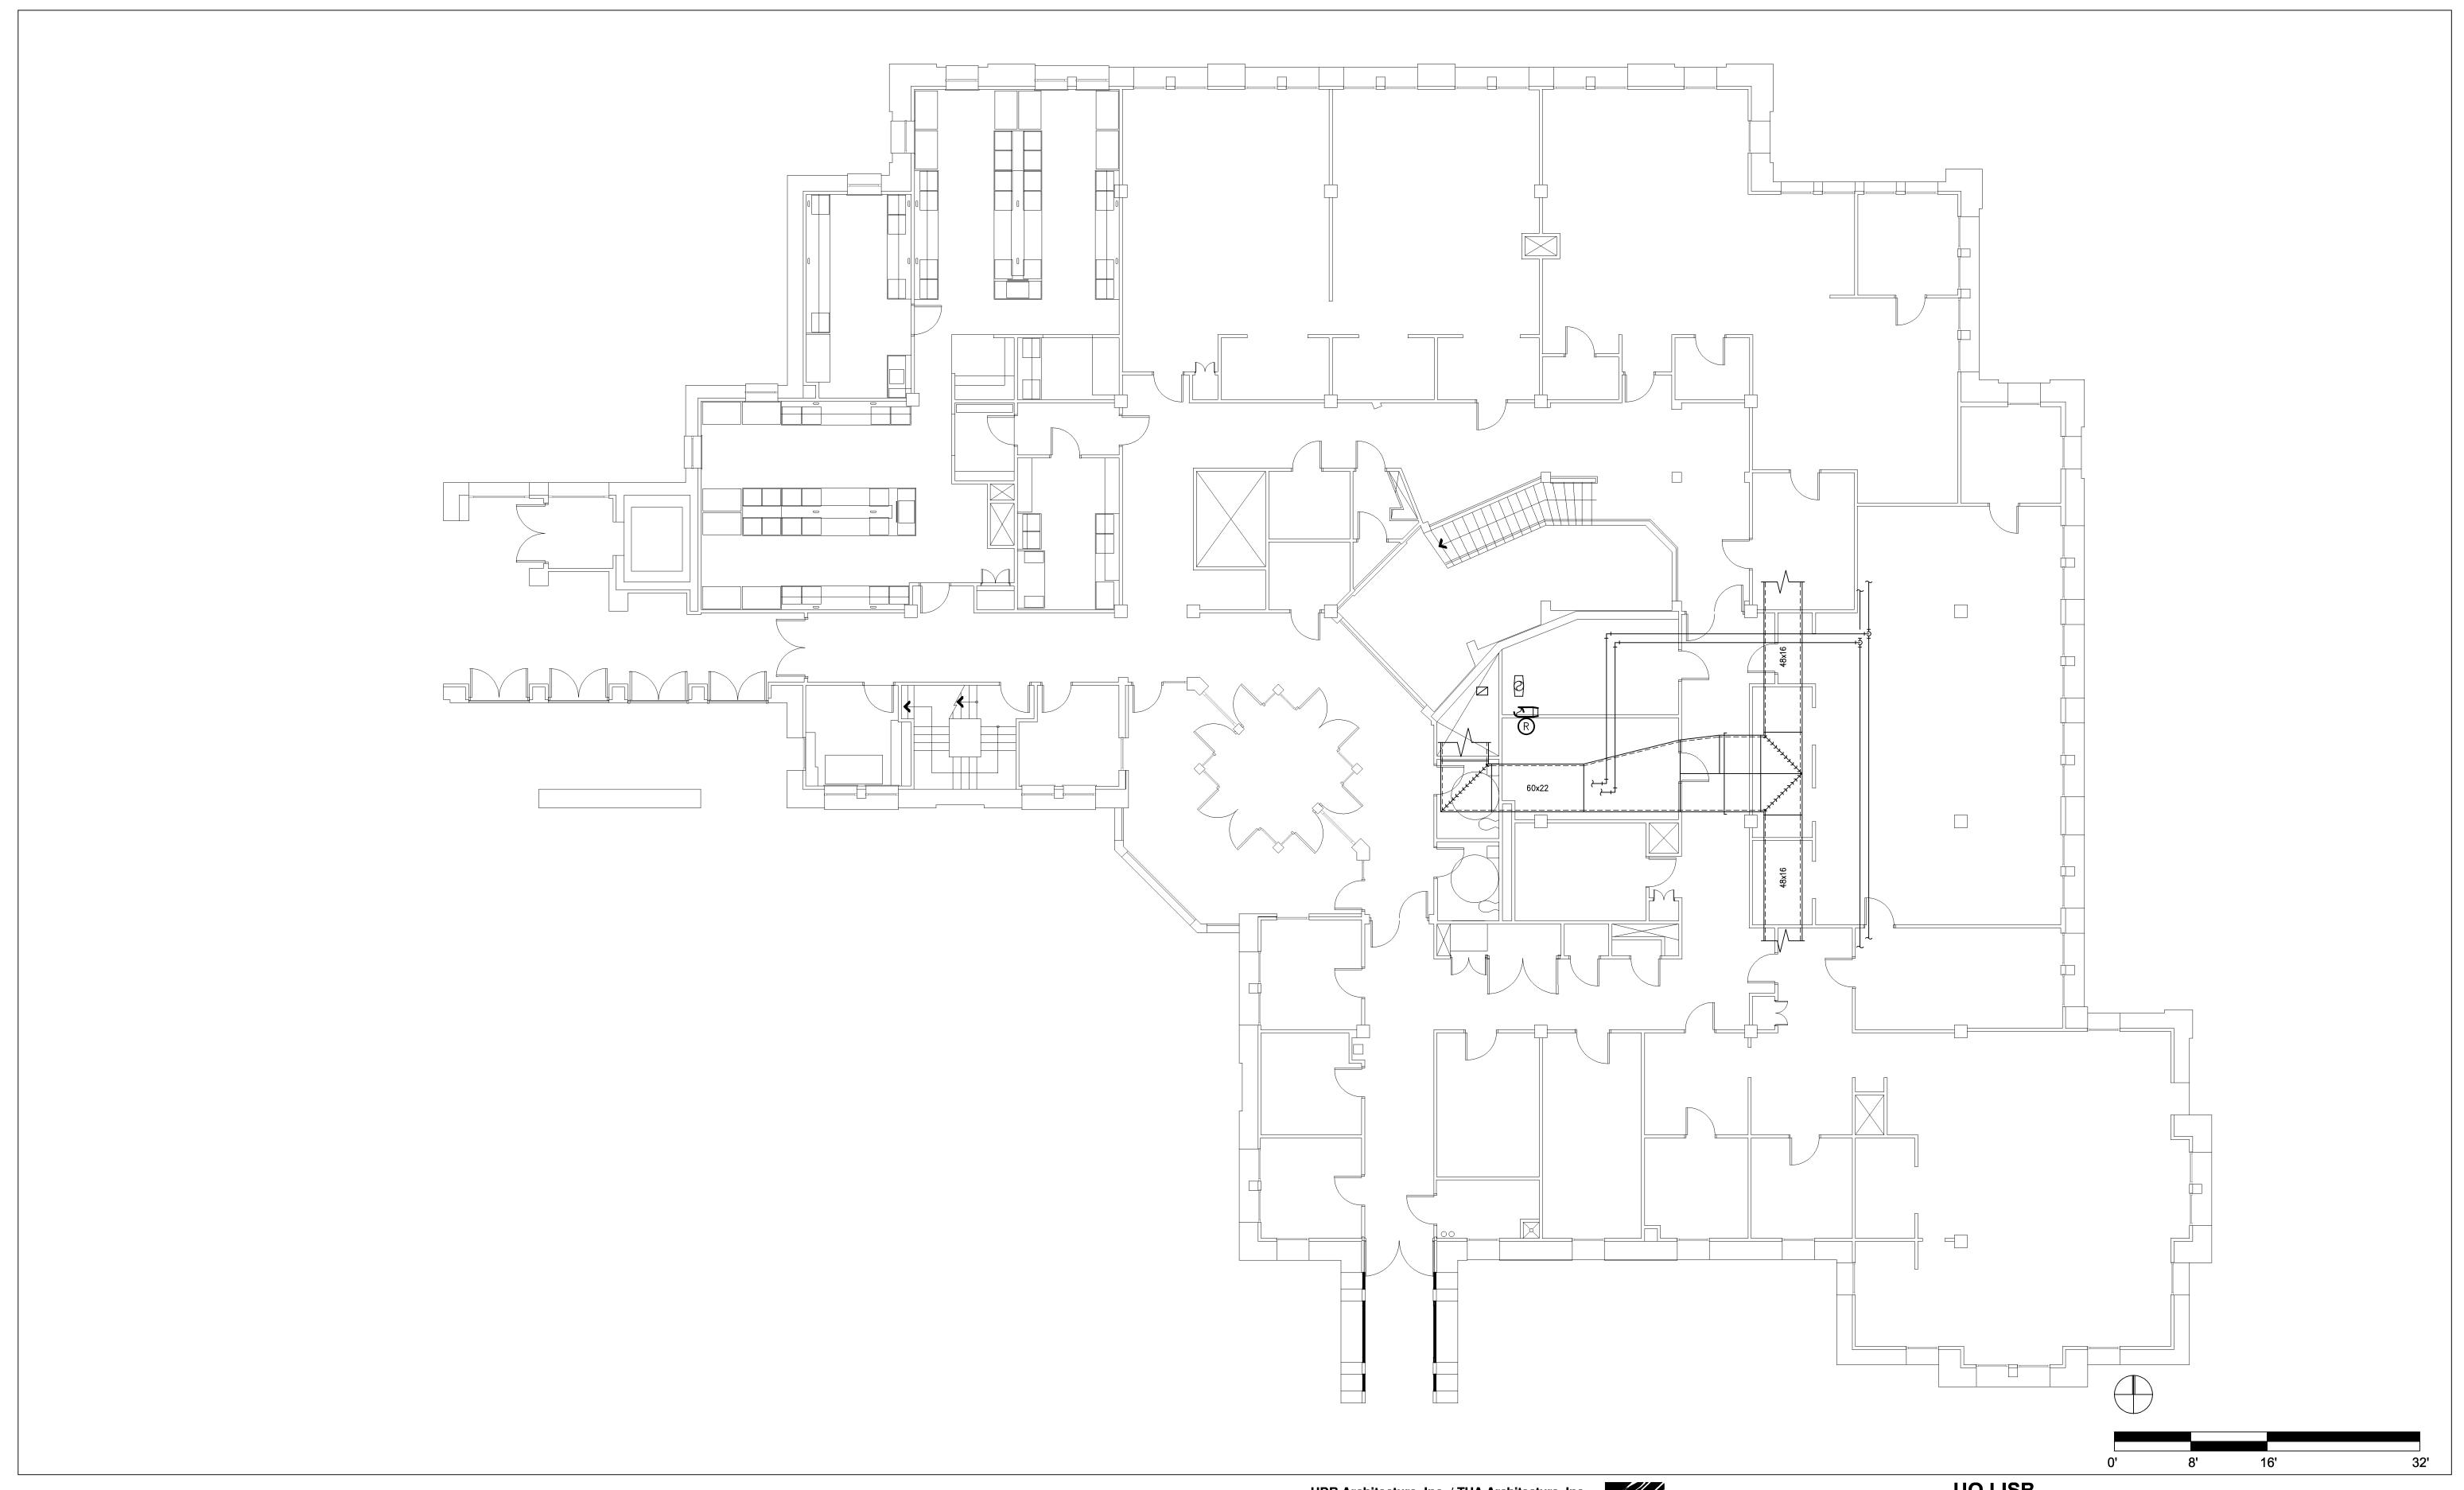

# **UO LISB**

Lewis Integrative Science Building

Preliminary Schematic Design August 20, 2009 A-2
STREISINGER ROOF CONNECTION FLOOR PLAN (EAST)

HDR | 1001 SW 5th Avenue | Suite 1900 | Portland, Oregon 97204 | 503.423.3800 THA | 733 SW Oak Street | Suite 100 | Portland, Oregon 97205 | 503.227.1254