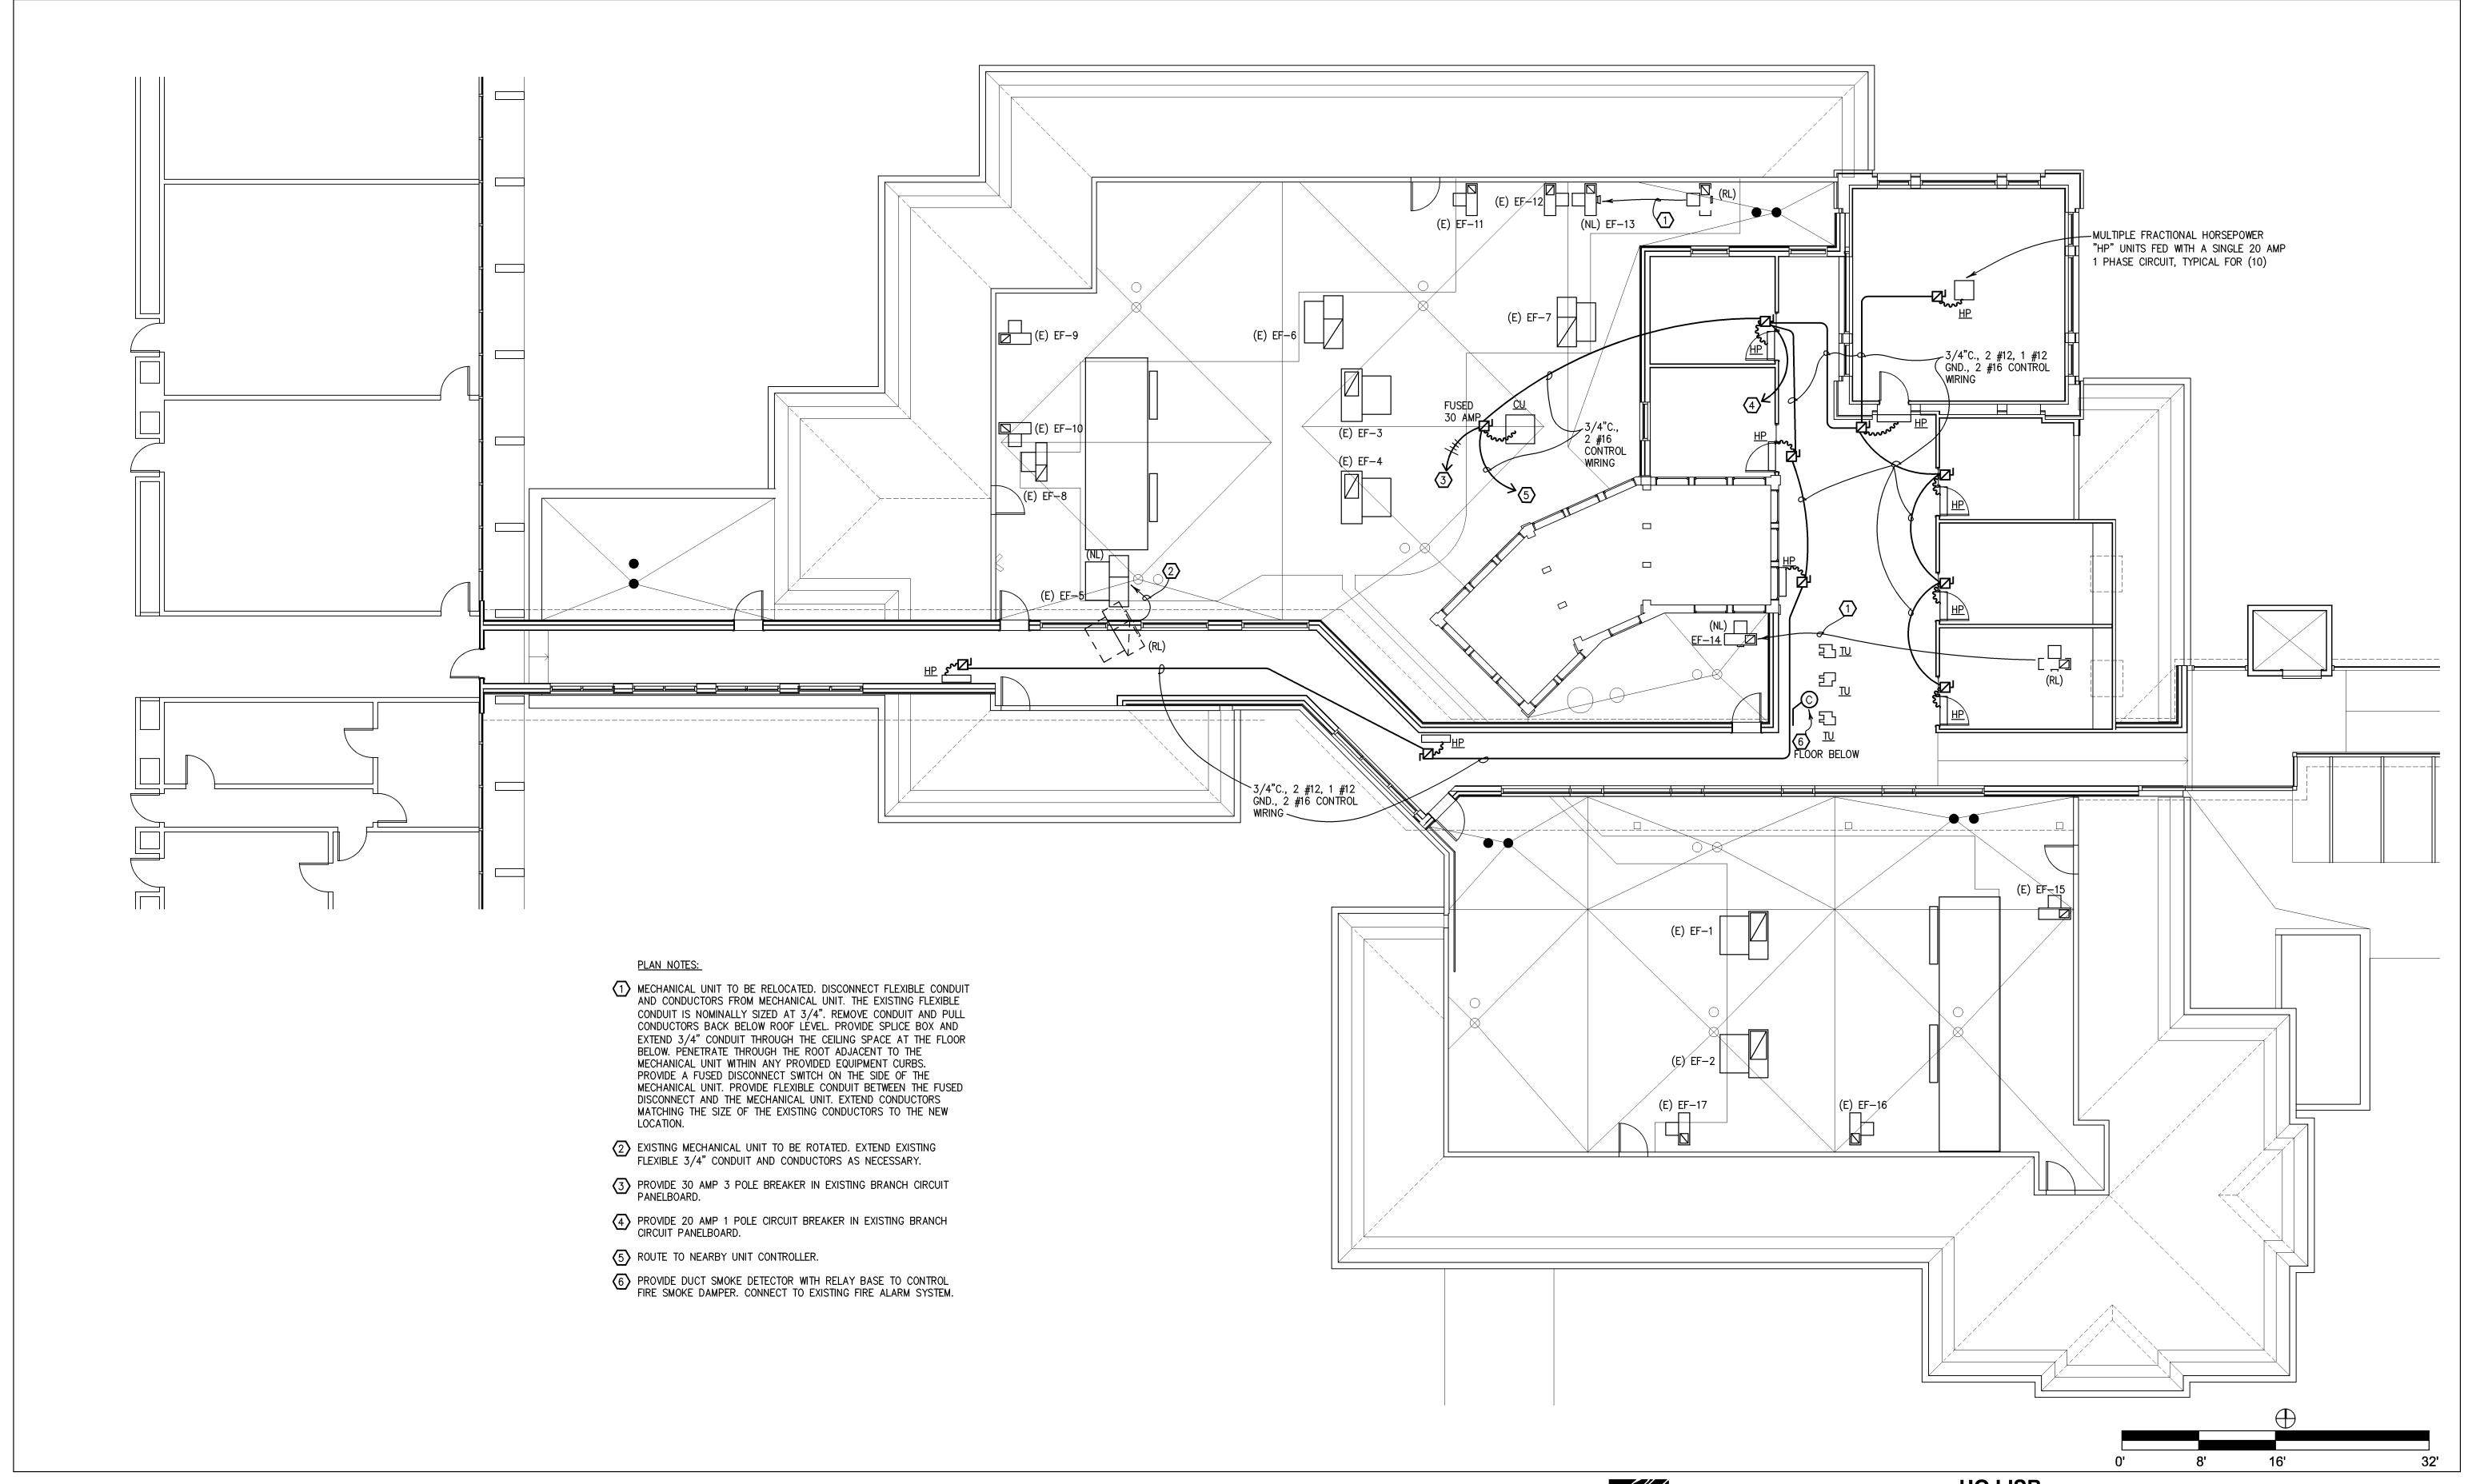

### **UO LISB**

Lewis Integrative Science Building

Preliminary Schematic Design August 20, 2009

A-4
STREISINGER ROOF CONNECTION ROOF PLAN

HDR | 1001 SW 5th Avenue | Suite 1900 | Portland, Oregon 97204 | 503.423.3800 THA | 733 SW Oak Street | Suite 100 | Portland, Oregon 97205 | 503.227.1254